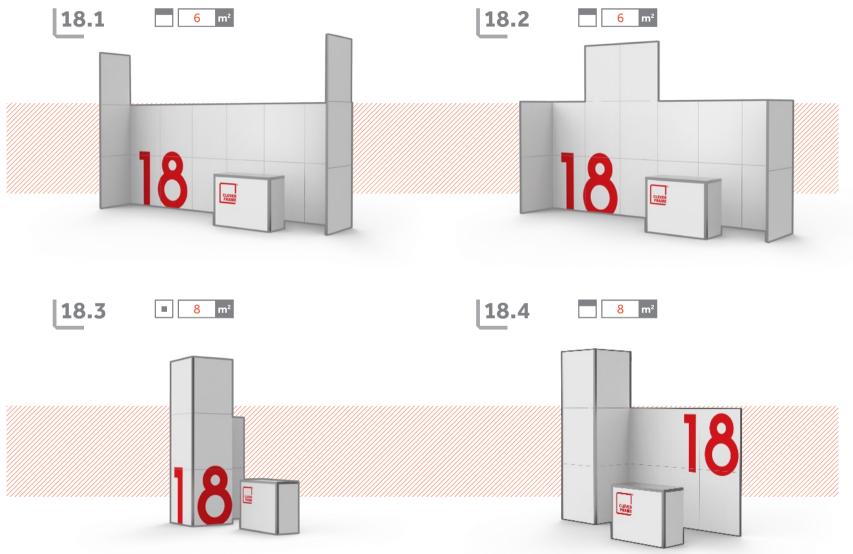

## L18: FRAMES

18 frames add the possibility to create even larger number of configurations. This amount is sufficient to create constructions for both events and trade shows. You can also divide it into several smaller objects. Let new, much bigger possibilities open up to you