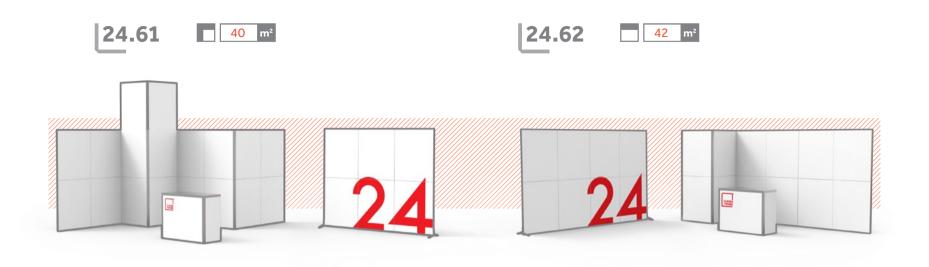

## L24: FRAMES

On the following pages you will find over sixty out of more than a hundred of possible promotional constructions, which can be built out of the 24 Clever Frame® set. With their help, you will easily build nearly every imaginable fair stand