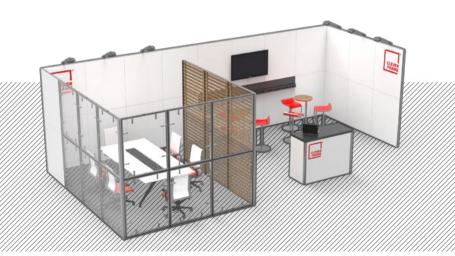

## 30: SQUARE METERS

A few further propositions are mostly fair stands designed for particular space. In this case it's 30 square meters. Allow us to inspire you