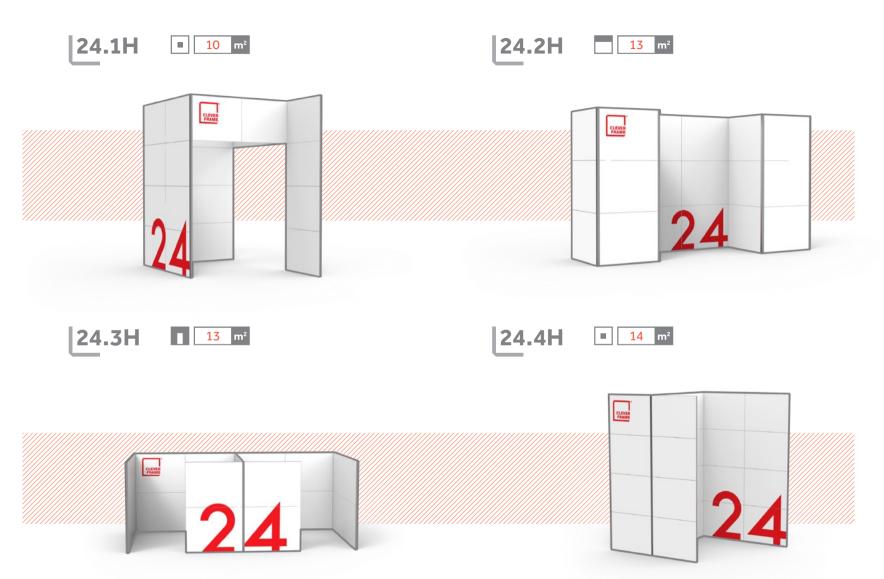

## L24: FRAMES

On the following pages you will find over sixty out of more than a hundred of possible promotional constructions, which can be built out of the 24 Clever Frame® set. With their help, you will easily build nearly every imaginable fair stand