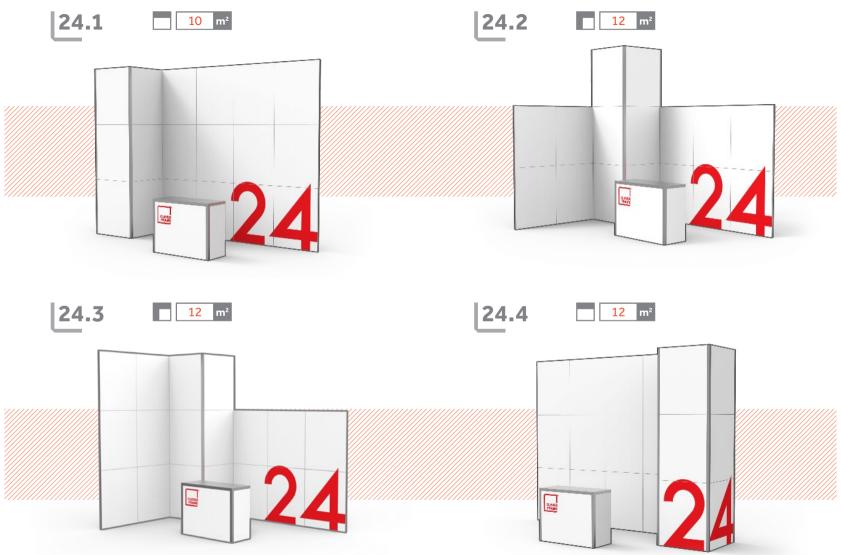

## L24: FRAMES

On the following pages you will find over sixty out of more than a hundred of possible promotional constructions, which can be built out of the 24 Clever Frame® set. With their help, you will easily build nearly every imaginable fair stand