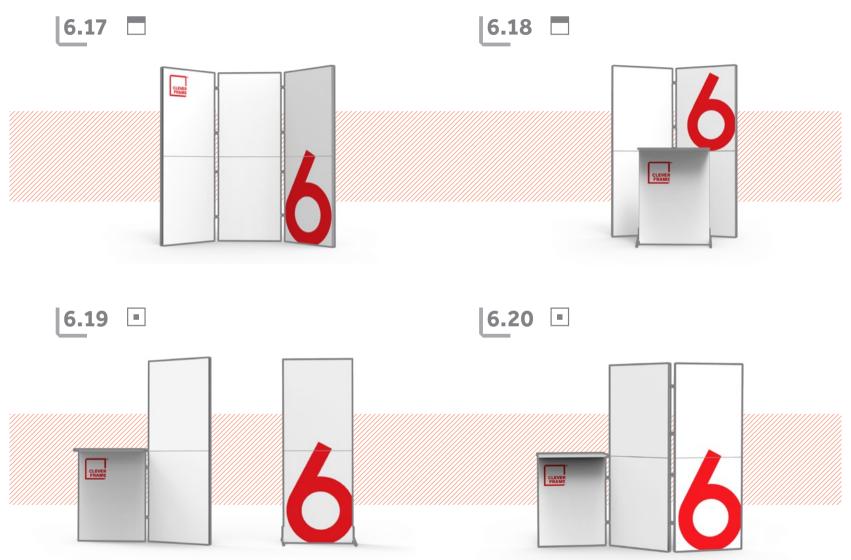

## LPROMO 1

Small promotion stands are some of the most frequently used during daily product exposition. You can use them effortlessly at your sales point as well as outside of it ■