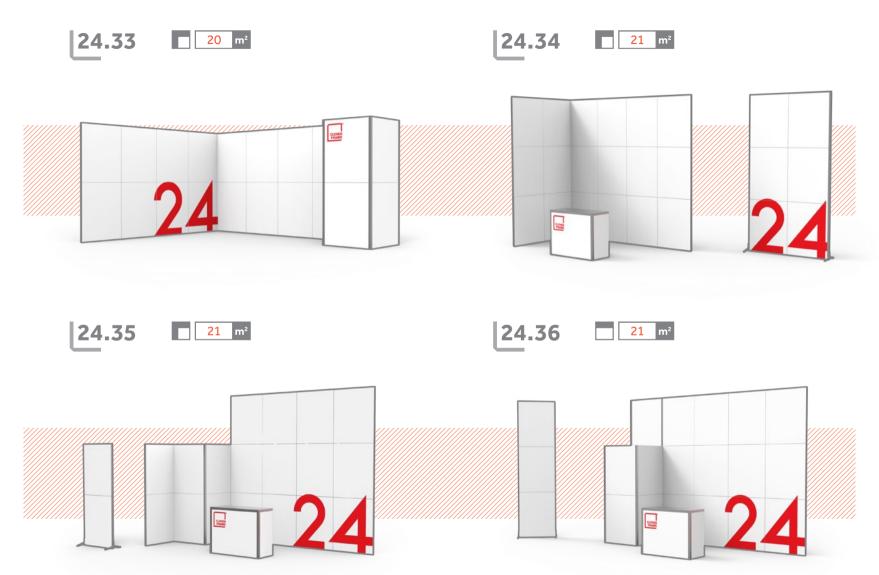

## L24: FRAMES

On the following pages you will find over sixty out of more than a hundred of possible promotional constructions, which can be built out of the 24 Clever Frame® set. With their help, you will easily build nearly every imaginable fair stand