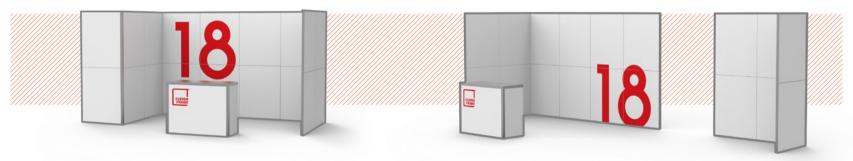

## L18: FRAMES

18 frames add the possibility to create even larger number of configurations. This amount is sufficient to create constructions for both events and trade shows. You can also divide it into several smaller objects. Let new, much bigger possibilities open up to you