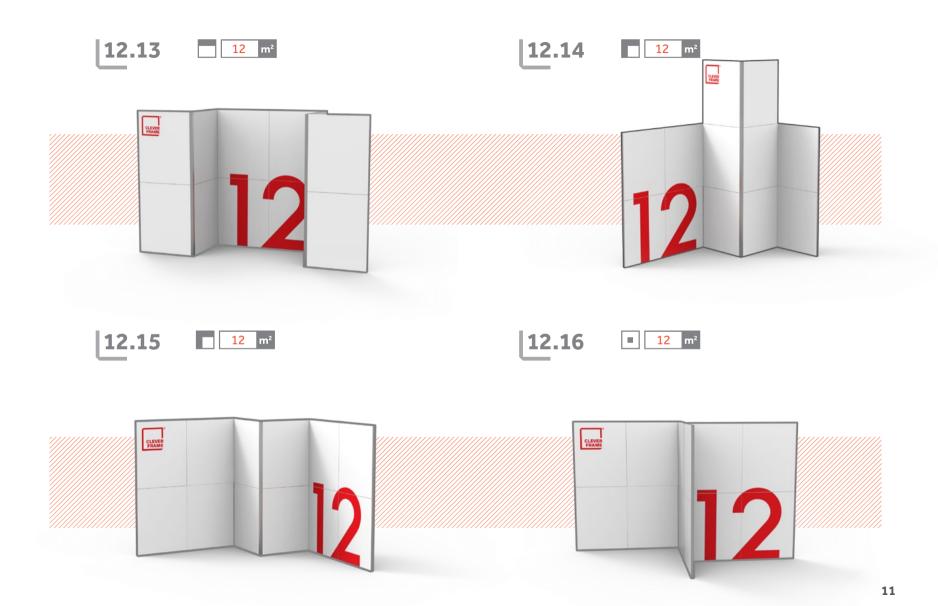

## L12: FRAMES

12 of our frames allow creating tens of configurations. Below you will find those, which are recognized by our customers as most functional and have been used most often. To this set we have added a series of our proposals. Let yourself be inspired!