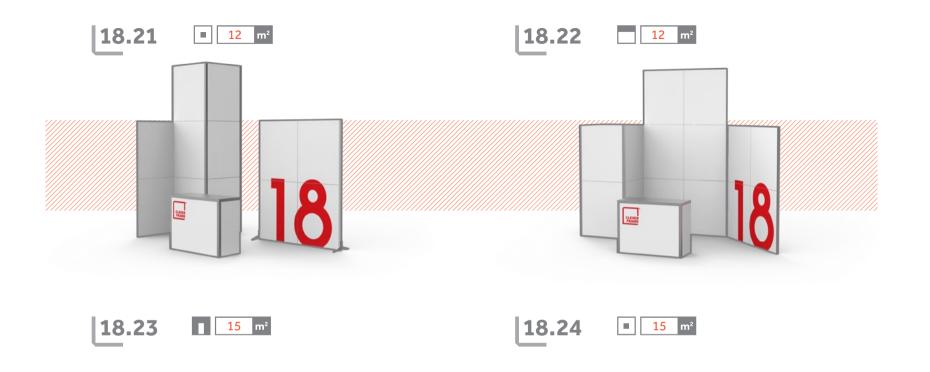

## L18: FRAMES

18 frames add the possibility to create even larger number of configurations. This amount is sufficient to create constructions for both events and trade shows. You can also divide it into several smaller objects. Let new, much bigger possibilities open up to you