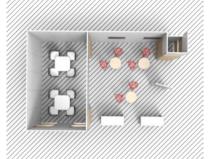

## 50: SQUARE METERS

If you need to manage around 50 square meters of space, you might find the following projects useful. We have the pleasure to present to you the most popular and impressive solutions designed for this specific area