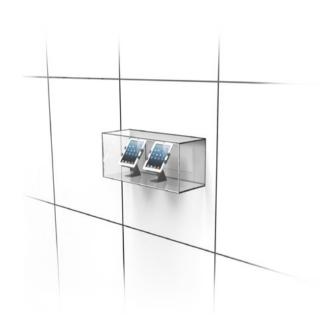

**CLOSED** STORAGE

<u>L</u>

2

**TABLET** HOLDER

MULTIMEDIA PYLON

<u>\_3</u>

<u>4</u>

TV MOUNTED BETWEEN TWO FRAMES