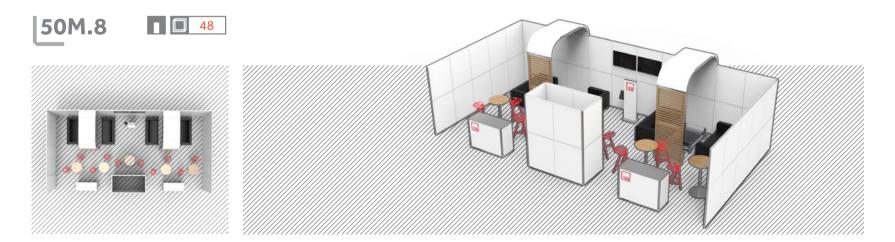

## 50: SQUARE METERS

If you need to manage around 50 square meters of space, you might find the following projects useful. We have the pleasure to present to you the most popular and impressive solutions designed for this specific area