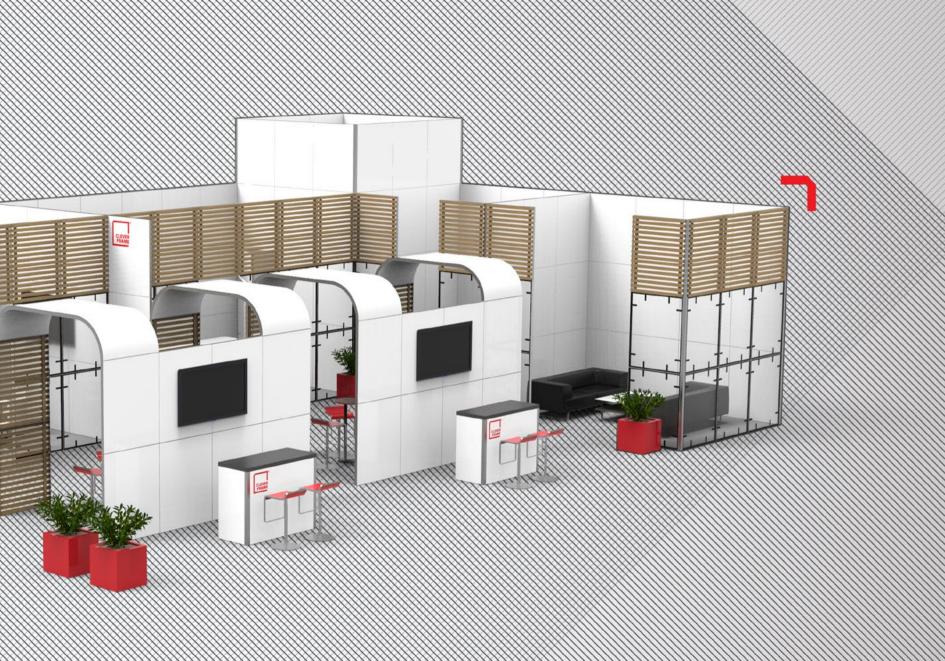

## **150:** SQUARE METERS

Spectacular, nearly 150 square meters fair stands, can be created out of Clever Frame® as easily as any other stand. By means of the following examples we aim to inspire you to build attractive stands which one cannot fail to notice