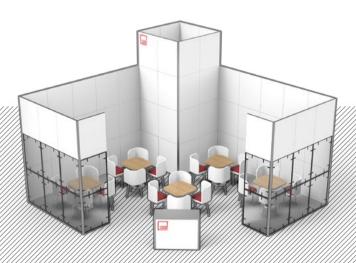

## LPROMO 1

Small promotion stands are some of the most frequently used during daily product exposition. You can use them effortlessly at your sales point as well as outside of it ■