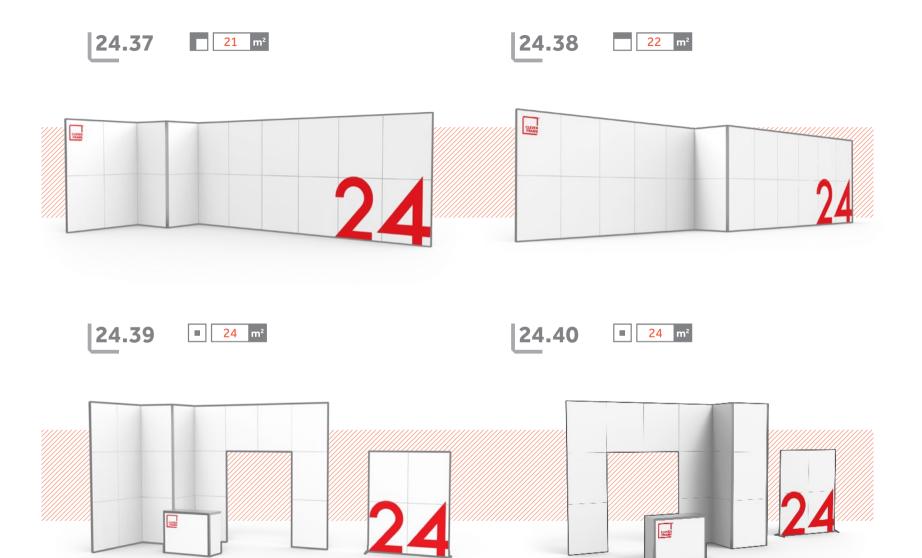

## L24: FRAMES

On the following pages you will find over sixty out of more than a hundred of possible promotional constructions, which can be built out of the 24 Clever Frame® set. With their help, you will easily build nearly every imaginable fair stand