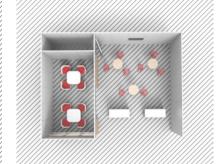

## L24: FRAMES

On the following pages you will find over sixty out of more than a hundred of possible promotional constructions, which can be built out of the 24 Clever Frame® set. With their help, you will easily build nearly every imaginable fair stand

24.29 20 m<sup>2</sup>

24.30 20 m<sup>2</sup>

24.31 20 m²

24.32 20 m<sup>2</sup>

24.60

36 m²

24.59 1 36 m<sup>2</sup>