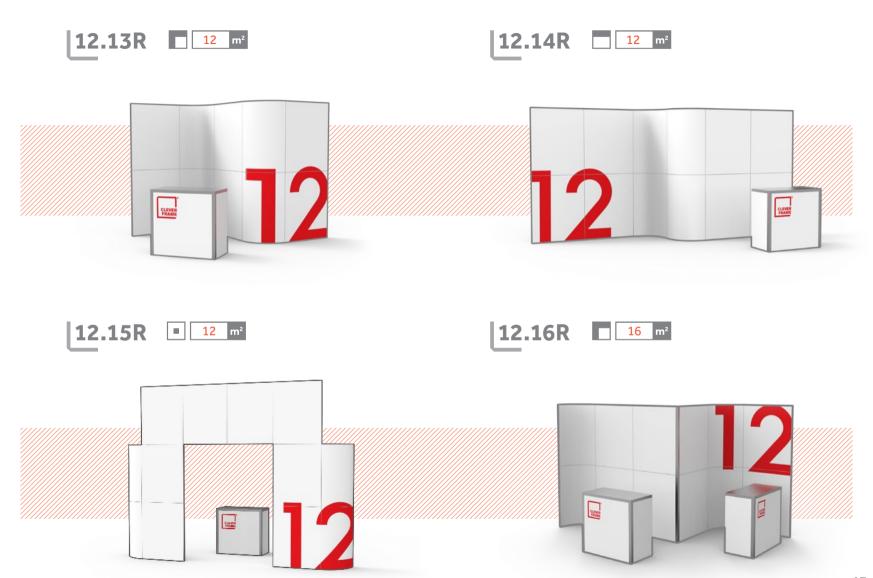

## L12: CURVED FRAMES

If you're missing soft lines in your architecture, simply use the curved frames. Thanks to these solutions the range of available possibilities grows rapidly. See it for yourself