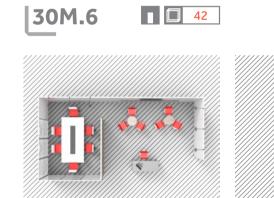

## 30: SQUARE METERS

A few further propositions are mostly fair stands designed for particular space. In this case it's 30 square meters. Allow us to inspire you