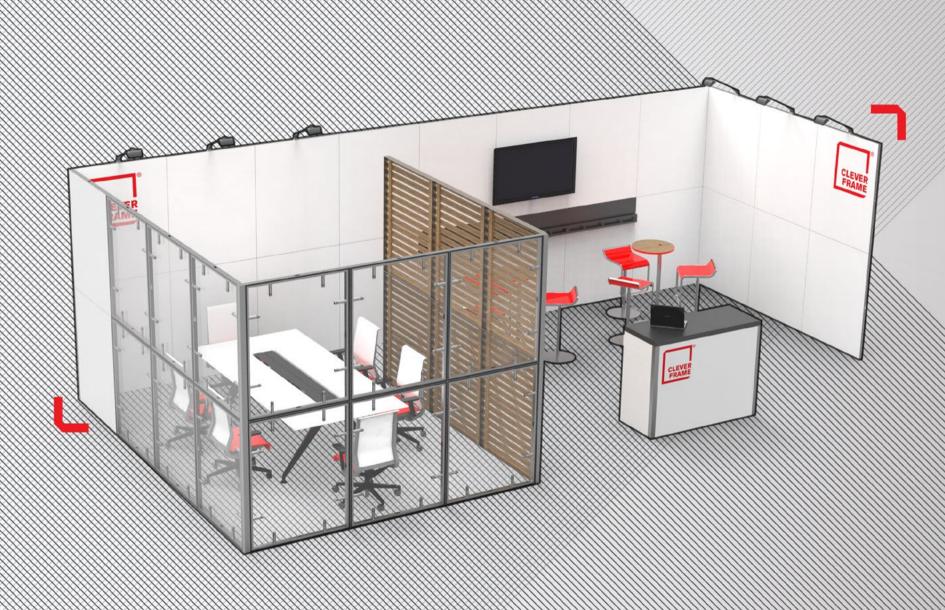

## **150:** SQUARE METERS

Spectacular, nearly 150 square meters fair stands, can be created out of Clever Frame® as easily as any other stand. By means of the following examples we aim to inspire you to build attractive stands which one cannot fail to notice