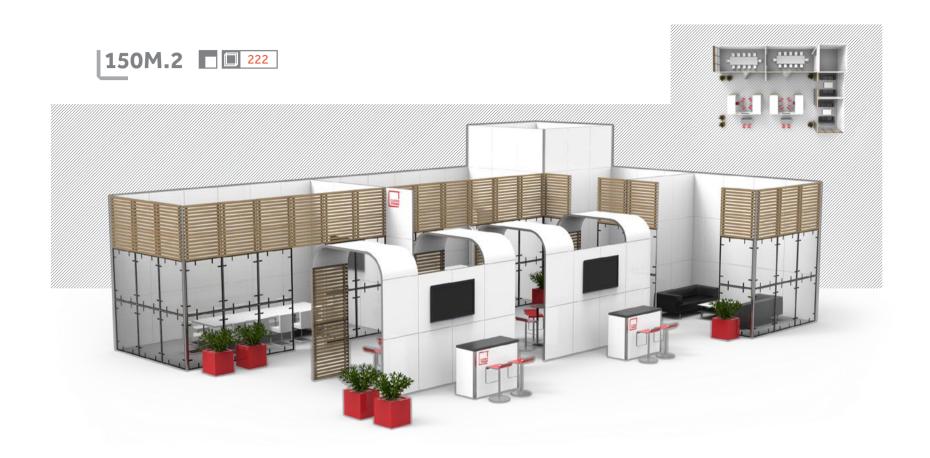

## **150:** SQUARE METERS

Spectacular, nearly 150 square meters fair stands, can be created out of Clever Frame® as easily as any other stand. By means of the following examples we aim to inspire you to build attractive stands which one cannot fail to notice