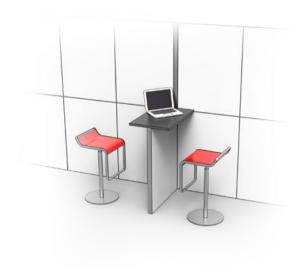

**TV** HOLDER

<u>L</u>1

[2

PROMO 1 TABLE

**COUNTER** 110/130

3

**SEPARATED SPACE** FOR CONVERSATIONS WITH THE CUSTOMERS

**CLOSED ROOM** FOR CONVERSATIONS WITH THE CUSTOMERS