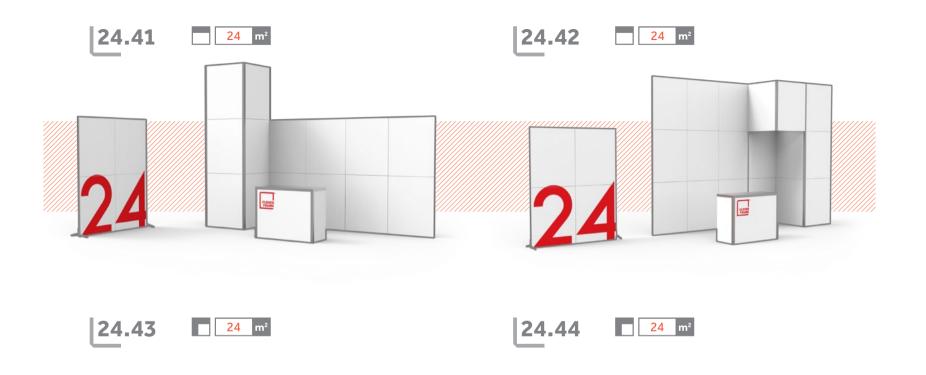

## L24: FRAMES

On the following pages you will find over sixty out of more than a hundred of possible promotional constructions, which can be built out of the 24 Clever Frame® set. With their help, you will easily build nearly every imaginable fair stand