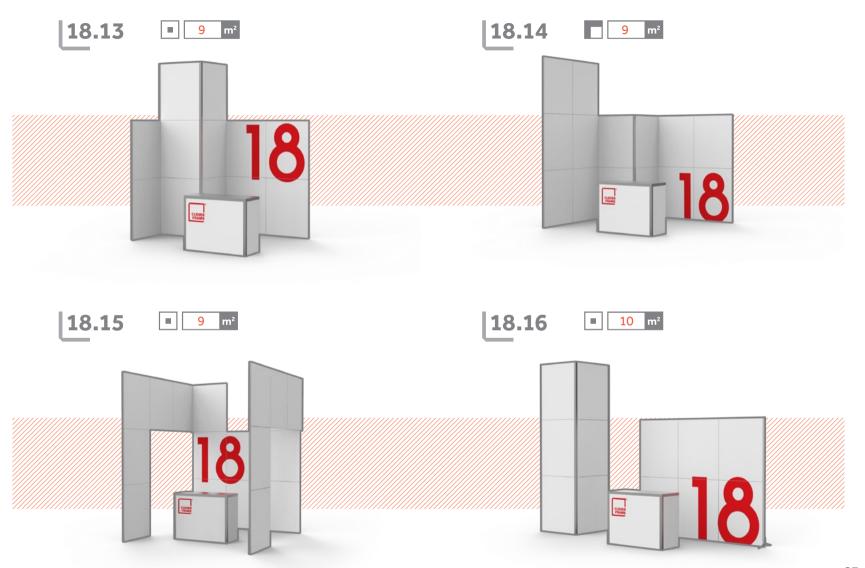

## L18: FRAMES

18 frames add the possibility to create even larger number of configurations. This amount is sufficient to create constructions for both events and trade shows. You can also divide it into several smaller objects. Let new, much bigger possibilities open up to you