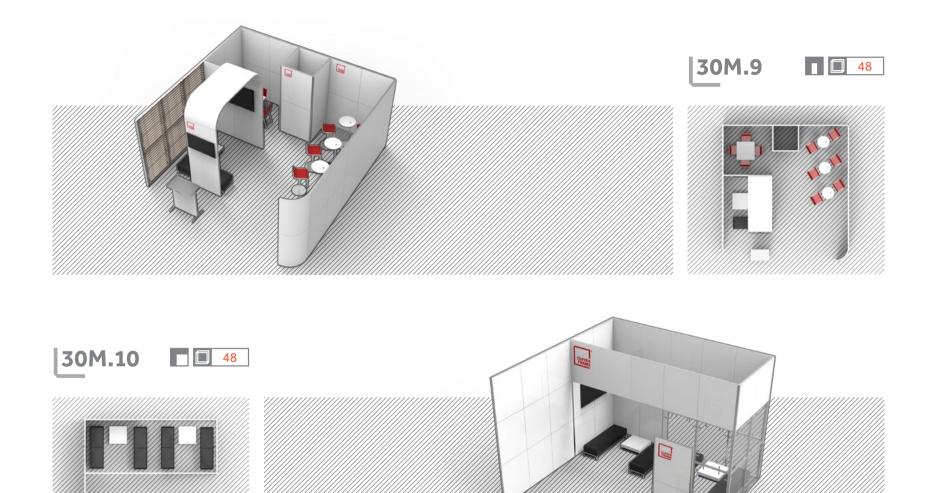

## 30: SQUARE METERS

A few further propositions are mostly fair stands designed for particular space. In this case it's 30 square meters. Allow us to inspire you