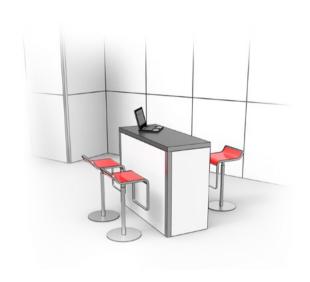

**TV** HOLDER

<u>L</u>1

[2

PROMO 1 TABLE

**COUNTER** 110/130

3

**SEPARATED SPACE** FOR CONVERSATIONS WITH THE CUSTOMERS

**CLOSED ROOM** FOR CONVERSATIONS WITH THE CUSTOMERS