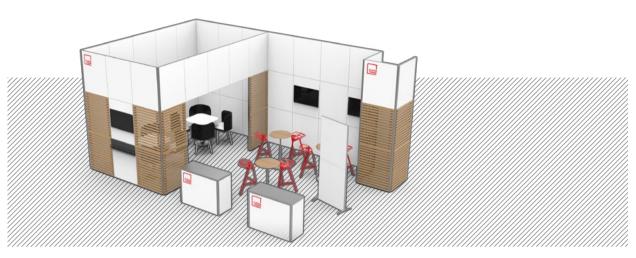

## 50: SQUARE METERS

If you need to manage around 50 square meters of space, you might find the following projects useful. We have the pleasure to present to you the most popular and impressive solutions designed for this specific area