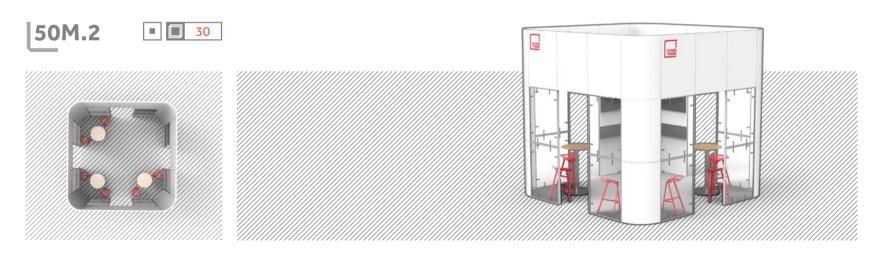

## 50: SQUARE METERS

If you need to manage around 50 square meters of space, you might find the following projects useful. We have the pleasure to present to you the most popular and impressive solutions designed for this specific area