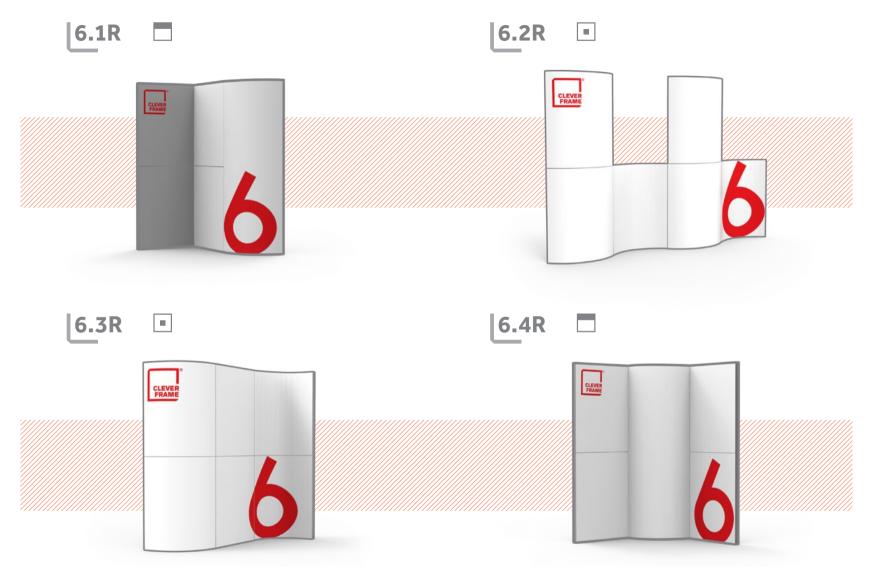

## LPROMO 1 R

The ideas previously presented to you, might be entirely reshaped by means of special curved frames. Look how easily could you transform the look of your stand