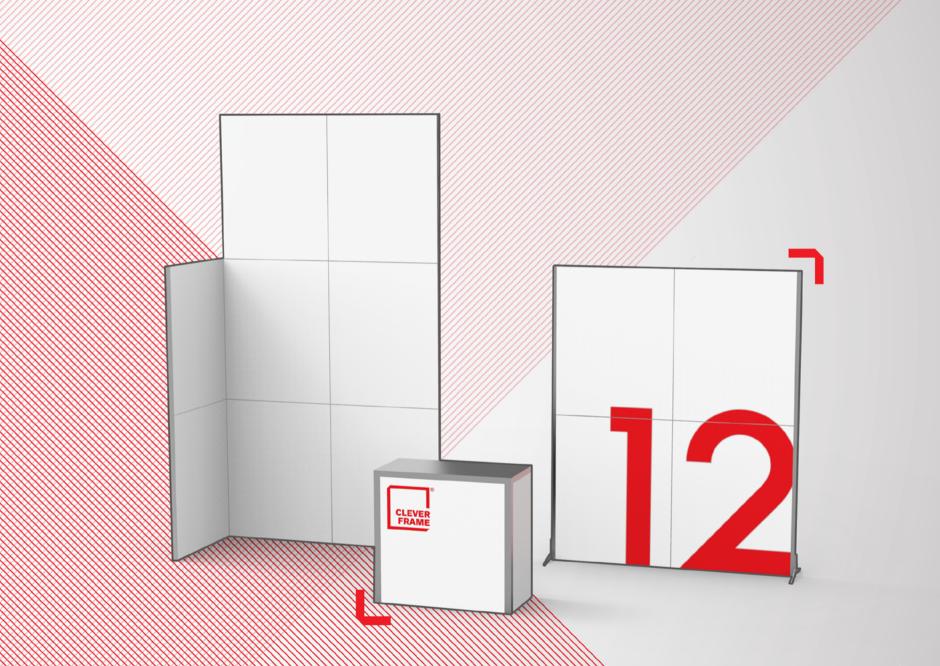

## L12: FRAMES

12 of our frames allow creating tens of configurations. Below you will find those, which are recognized by our customers as most functional and have been used most often. To this set we have added a series of our proposals. Let yourself be inspired!