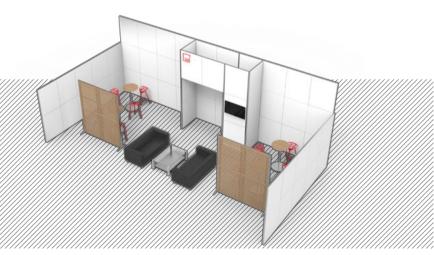

## 50: SQUARE METERS

If you need to manage around 50 square meters of space, you might find the following projects useful. We have the pleasure to present to you the most popular and impressive solutions designed for this specific area