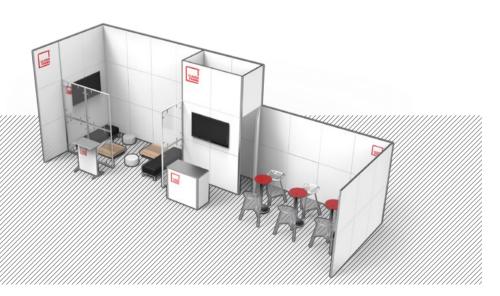

## LPROMO 1

Small promotion stands are some of the most frequently used during daily product exposition. You can use them effortlessly at your sales point as well as outside of it ■

## LPROMO 1 R

The ideas previously presented to you, might be entirely reshaped by means of special curved frames. Look how easily could you transform the look of your stand