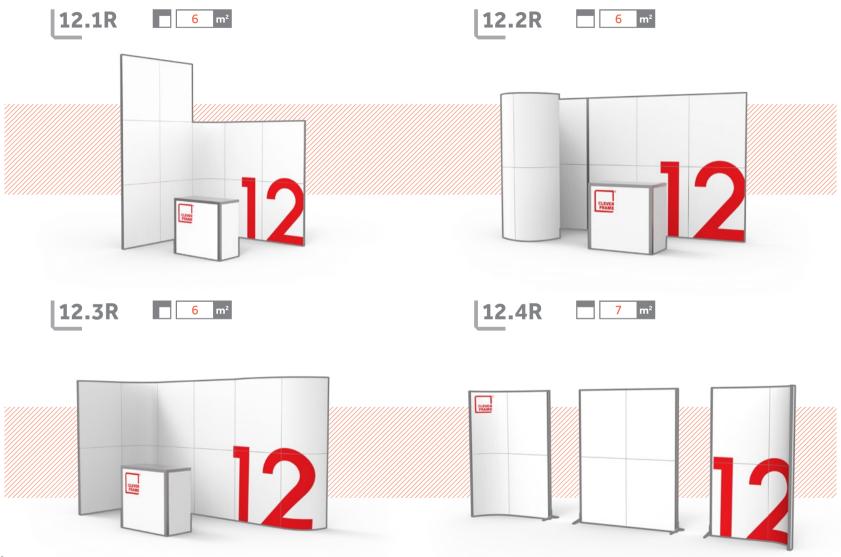

## L12: CURVED FRAMES

If you're missing soft lines in your architecture, simply use the curved frames. Thanks to these solutions the range of available possibilities grows rapidly. See it for yourself