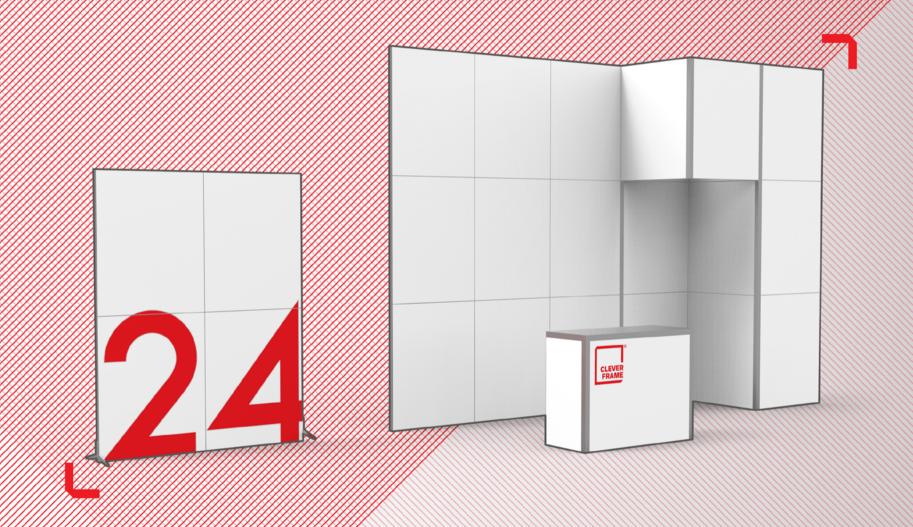

## L24: FRAMES

On the following pages you will find over sixty out of more than a hundred of possible promotional constructions, which can be built out of the 24 Clever Frame® set. With their help, you will easily build nearly every imaginable fair stand