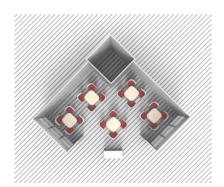

## 50: SQUARE METERS

If you need to manage around 50 square meters of space, you might find the following projects useful. We have the pleasure to present to you the most popular and impressive solutions designed for this specific area