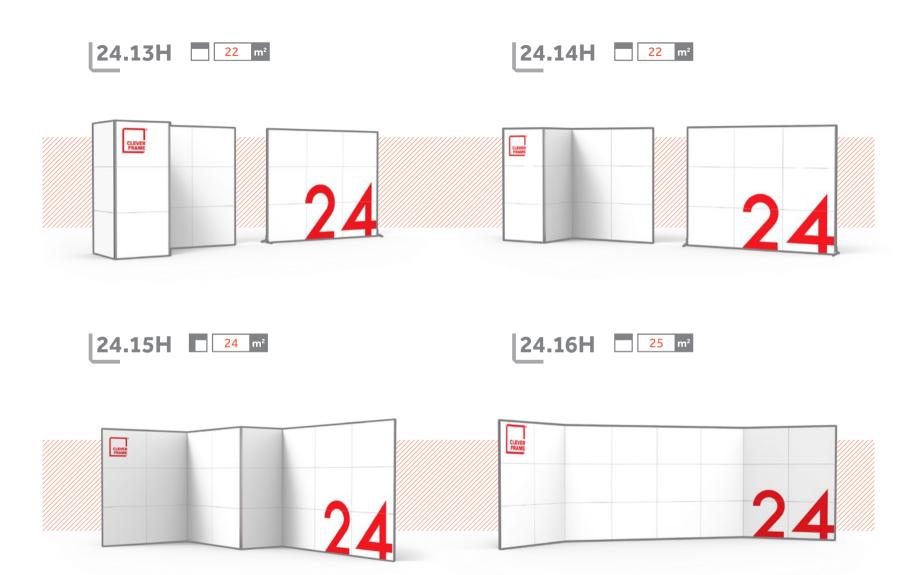

## L24: FRAMES

On the following pages you will find over sixty out of more than a hundred of possible promotional constructions, which can be built out of the 24 Clever Frame® set. With their help, you will easily build nearly every imaginable fair stand