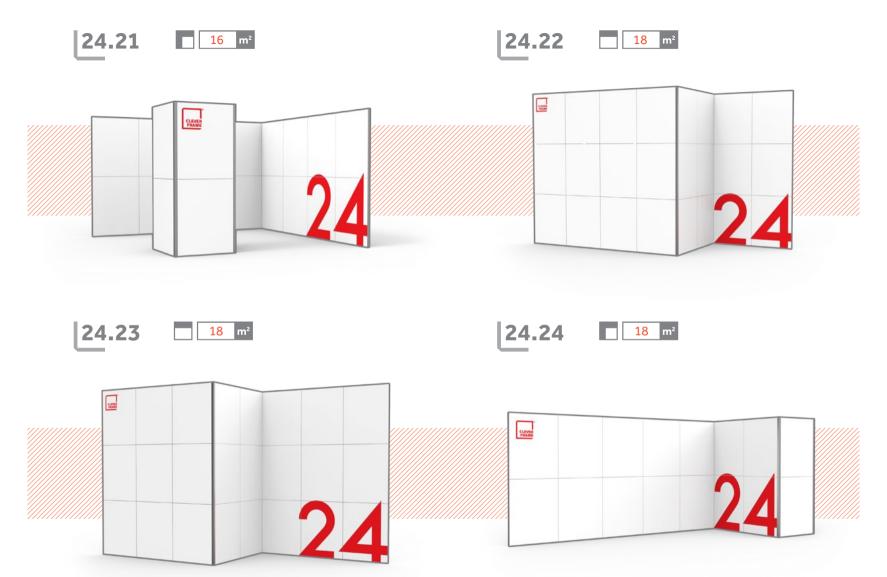

## L24: FRAMES

On the following pages you will find over sixty out of more than a hundred of possible promotional constructions, which can be built out of the 24 Clever Frame® set. With their help, you will easily build nearly every imaginable fair stand