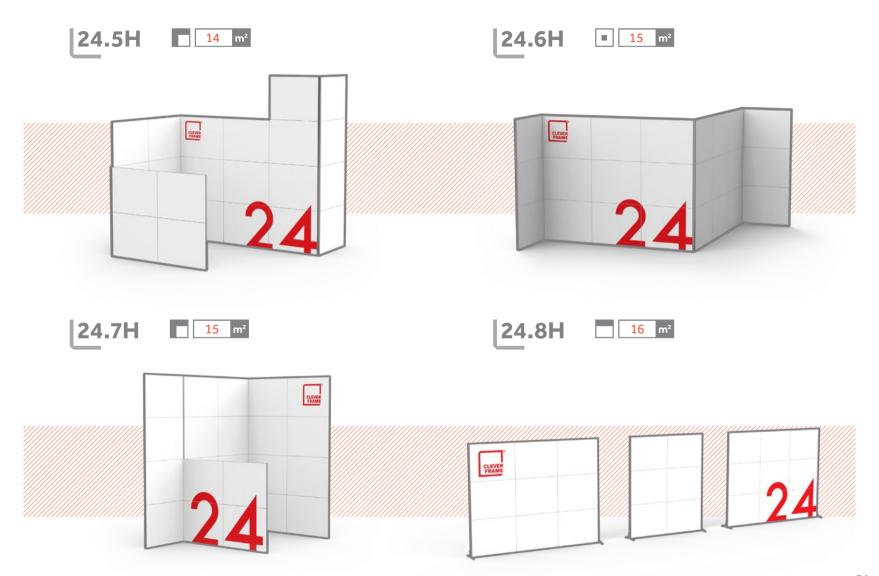

## L24: FRAMES

On the following pages you will find over sixty out of more than a hundred of possible promotional constructions, which can be built out of the 24 Clever Frame® set. With their help, you will easily build nearly every imaginable fair stand