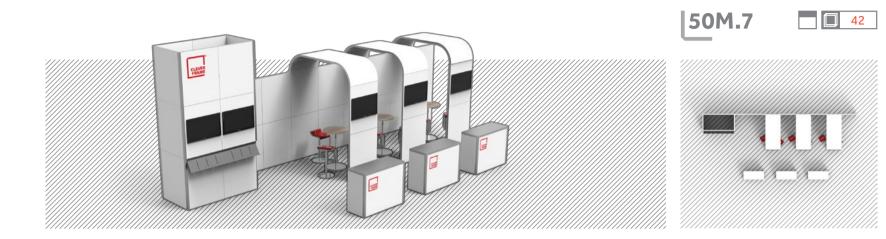

## 50: SQUARE METERS

If you need to manage around 50 square meters of space, you might find the following projects useful. We have the pleasure to present to you the most popular and impressive solutions designed for this specific area