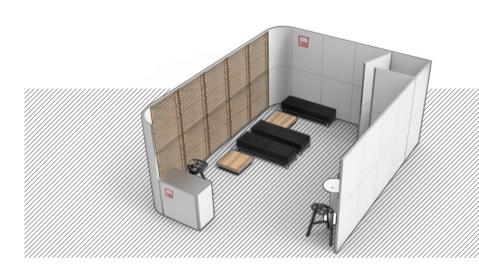

## 30: SQUARE METERS

A few further propositions are mostly fair stands designed for particular space. In this case it's 30 square meters. Allow us to inspire you