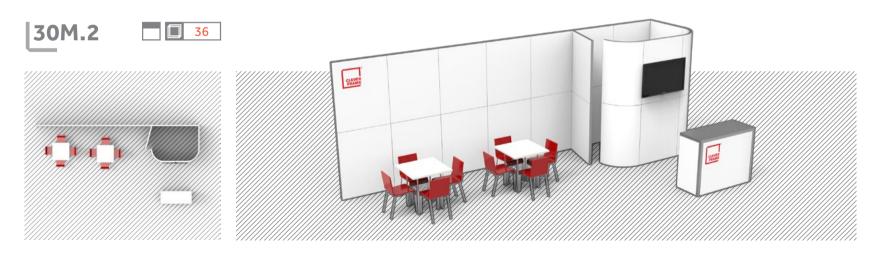

## 30: SQUARE METERS

A few further propositions are mostly fair stands designed for particular space. In this case it's 30 square meters. Allow us to inspire you