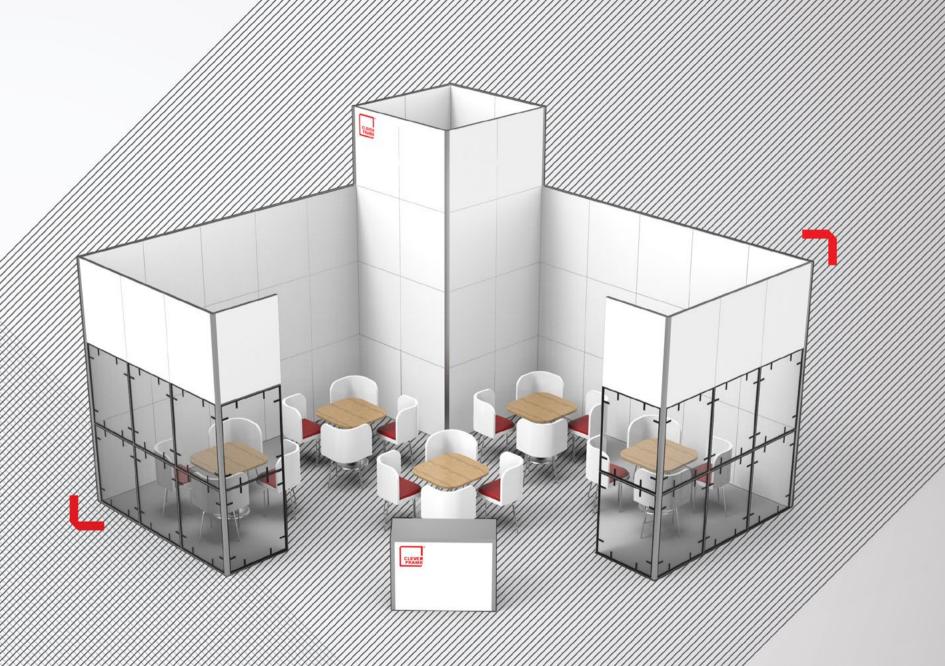

## 50: SQUARE METERS

If you need to manage around 50 square meters of space, you might find the following projects useful. We have the pleasure to present to you the most popular and impressive solutions designed for this specific area

## **150:** SQUARE METERS

Spectacular, nearly 150 square meters fair stands, can be created out of Clever Frame® as easily as any other stand. By means of the following examples we aim to inspire you to build attractive stands which one cannot fail to notice