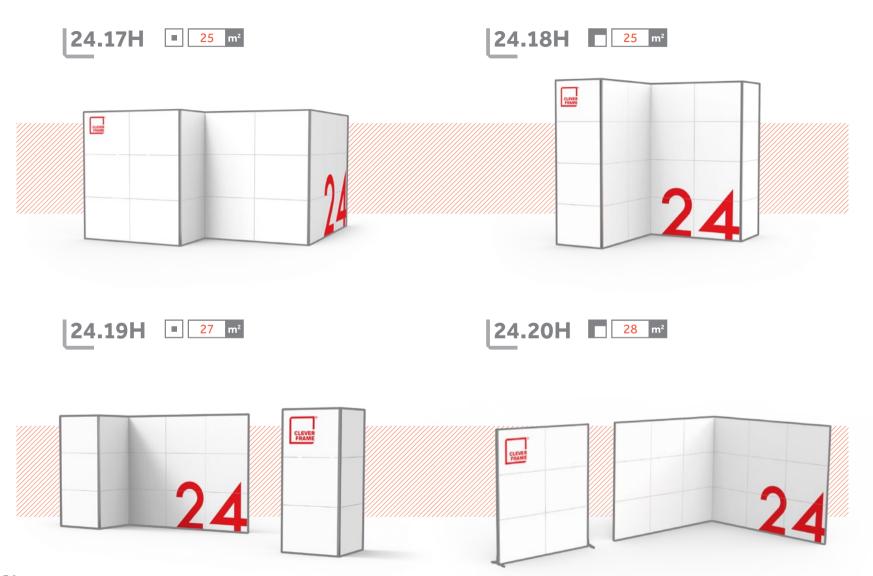

## L24: FRAMES

On the following pages you will find over sixty out of more than a hundred of possible promotional constructions, which can be built out of the 24 Clever Frame® set. With their help, you will easily build nearly every imaginable fair stand