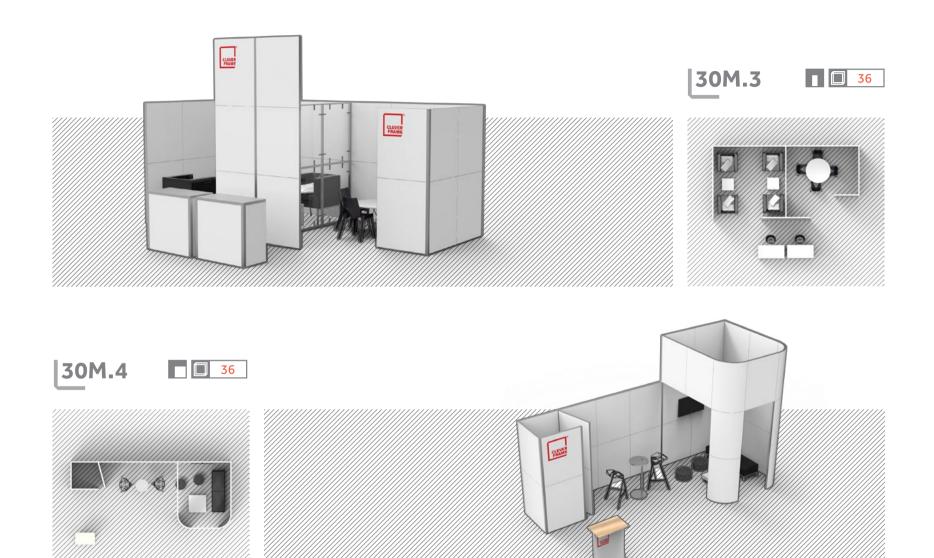

## 30: SQUARE METERS

A few further propositions are mostly fair stands designed for particular space. In this case it's 30 square meters. Allow us to inspire you