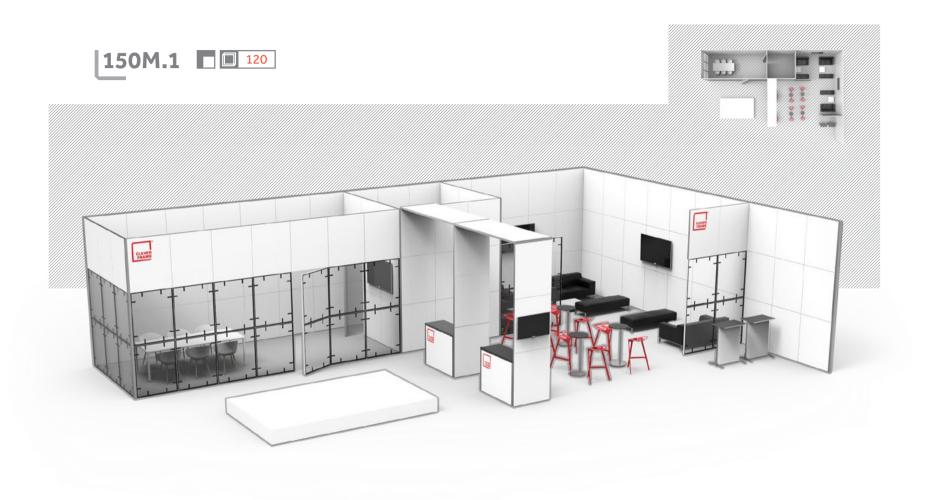

## **150:** SQUARE METERS

Spectacular, nearly 150 square meters fair stands, can be created out of Clever Frame® as easily as any other stand. By means of the following examples we aim to inspire you to build attractive stands which one cannot fail to notice