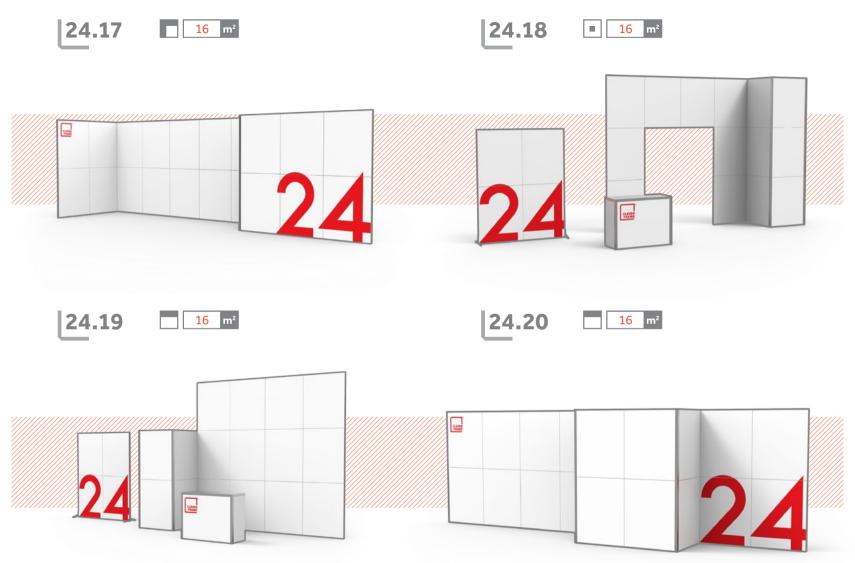

## L24: FRAMES

On the following pages you will find over sixty out of more than a hundred of possible promotional constructions, which can be built out of the 24 Clever Frame® set. With their help, you will easily build nearly every imaginable fair stand