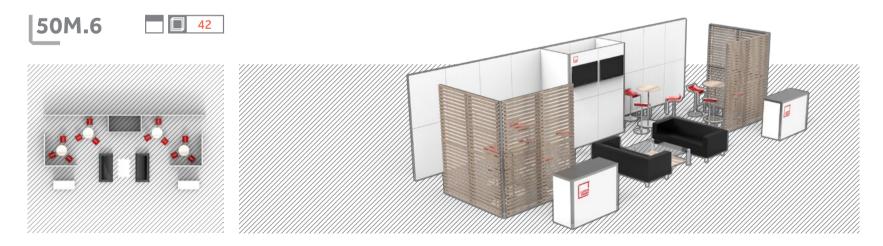

## 50: SQUARE METERS

If you need to manage around 50 square meters of space, you might find the following projects useful. We have the pleasure to present to you the most popular and impressive solutions designed for this specific area