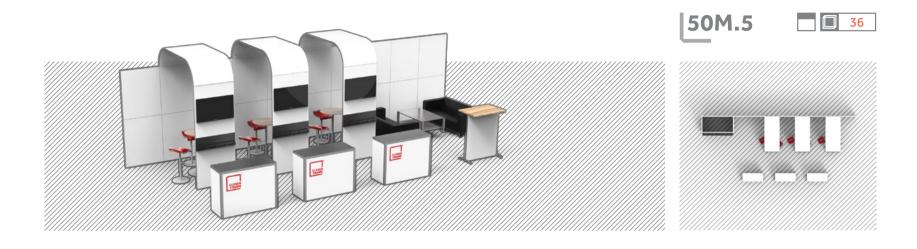

## 50: SQUARE METERS

If you need to manage around 50 square meters of space, you might find the following projects useful. We have the pleasure to present to you the most popular and impressive solutions designed for this specific area