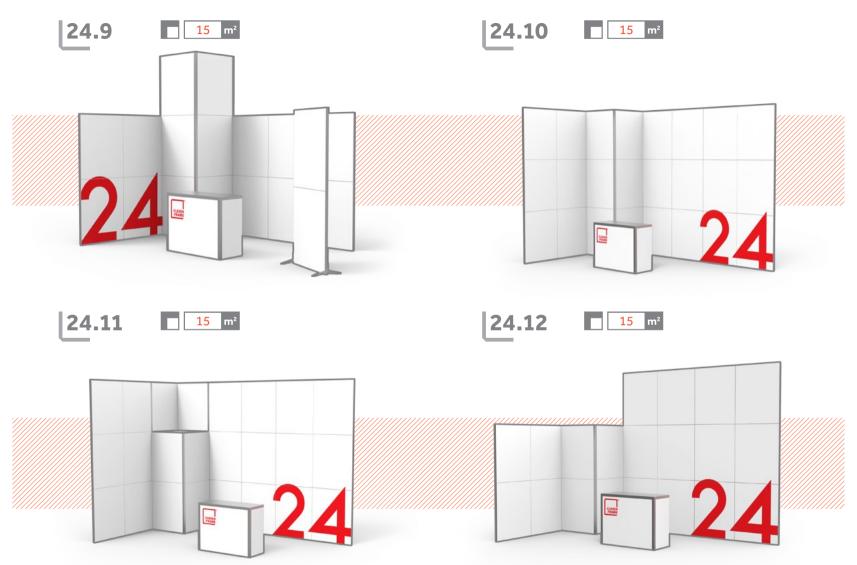

## L24: FRAMES

On the following pages you will find over sixty out of more than a hundred of possible promotional constructions, which can be built out of the 24 Clever Frame® set. With their help, you will easily build nearly every imaginable fair stand