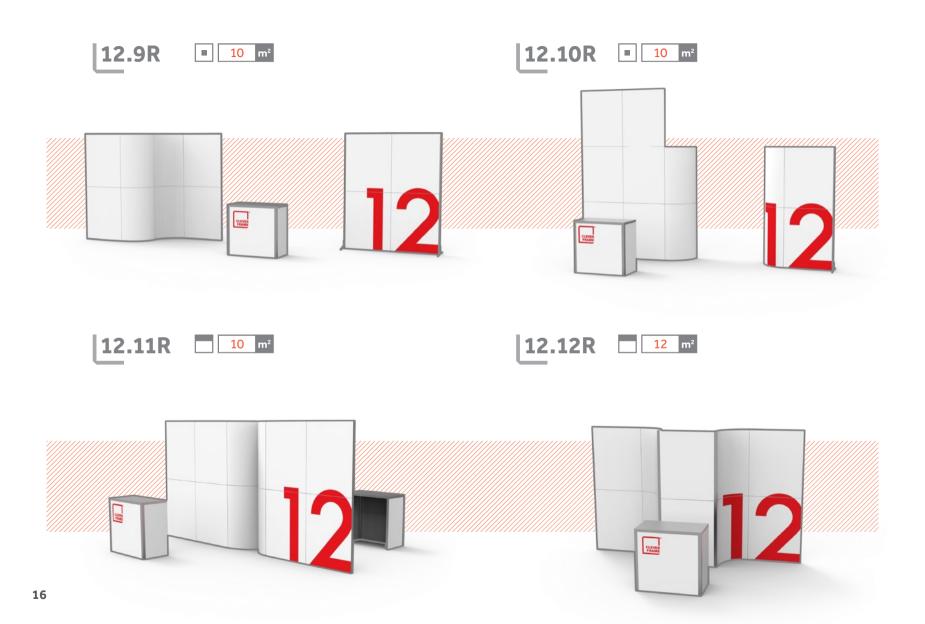

## L12: CURVED FRAMES

If you're missing soft lines in your architecture, simply use the curved frames. Thanks to these solutions the range of available possibilities grows rapidly. See it for yourself