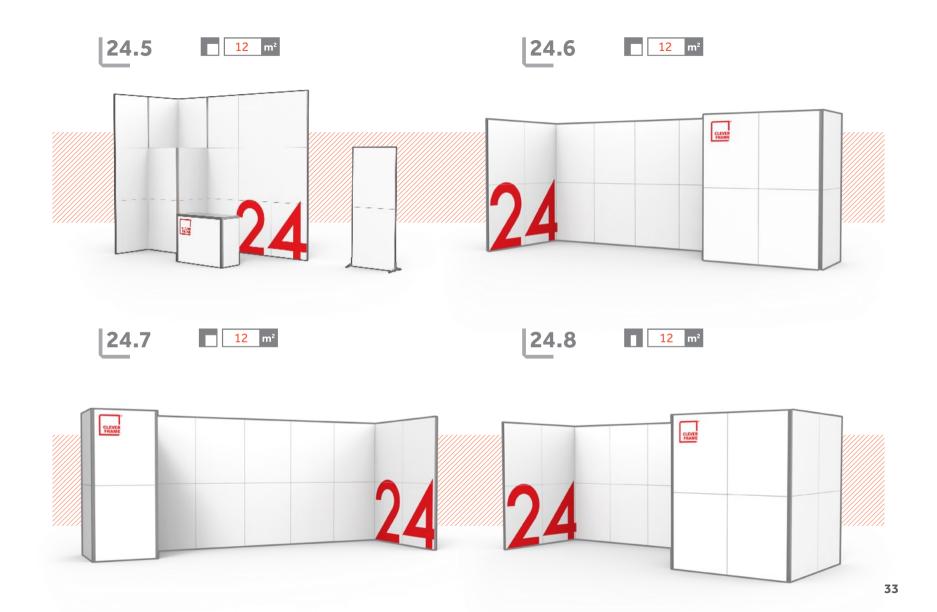

## L24: FRAMES

On the following pages you will find over sixty out of more than a hundred of possible promotional constructions, which can be built out of the 24 Clever Frame® set. With their help, you will easily build nearly every imaginable fair stand