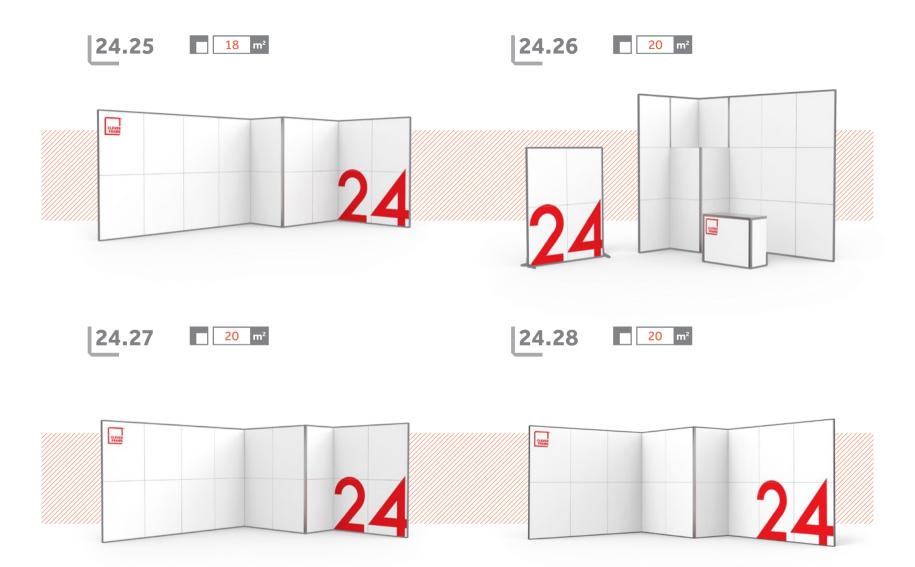

## L24: FRAMES

On the following pages you will find over sixty out of more than a hundred of possible promotional constructions, which can be built out of the 24 Clever Frame® set. With their help, you will easily build nearly every imaginable fair stand