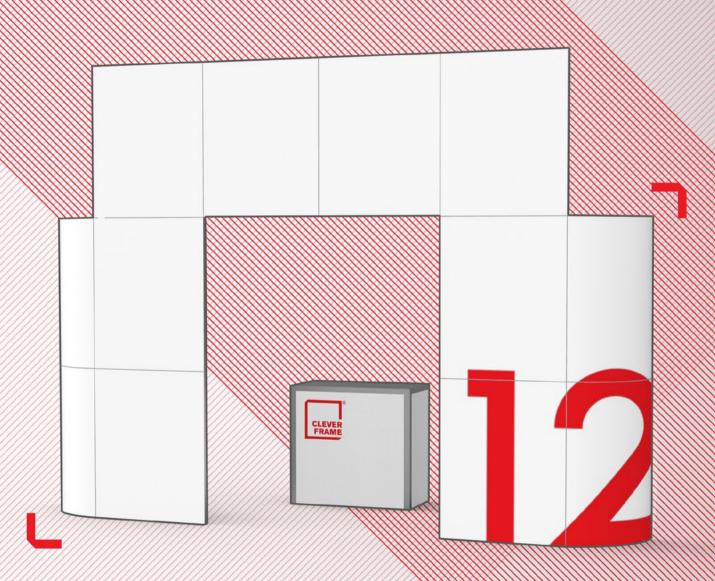

## L12: CURVED FRAMES

If you're missing soft lines in your architecture, simply use the curved frames. Thanks to these solutions the range of available possibilities grows rapidly. See it for yourself