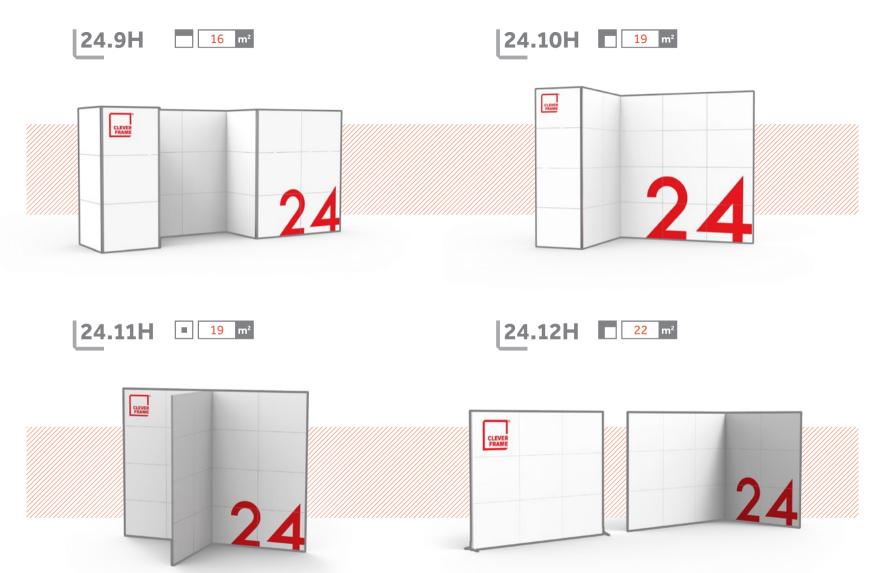

## L24: FRAMES

On the following pages you will find over sixty out of more than a hundred of possible promotional constructions, which can be built out of the 24 Clever Frame® set. With their help, you will easily build nearly every imaginable fair stand