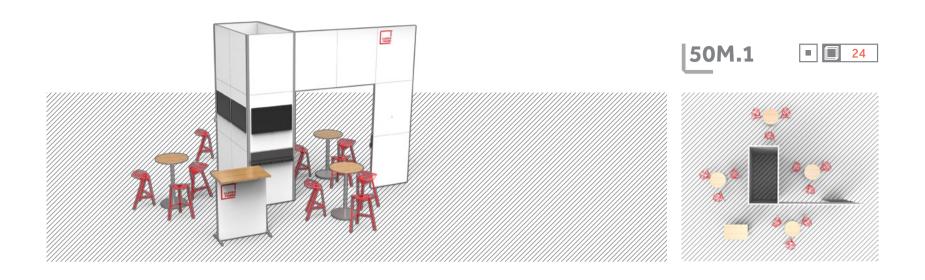

## 50: SQUARE METERS

If you need to manage around 50 square meters of space, you might find the following projects useful. We have the pleasure to present to you the most popular and impressive solutions designed for this specific area