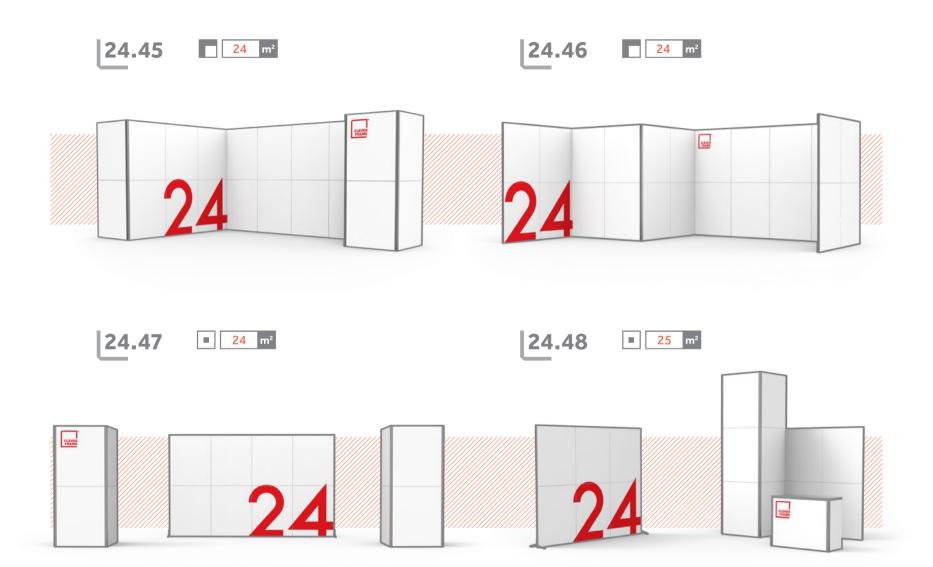

## L24: FRAMES

On the following pages you will find over sixty out of more than a hundred of possible promotional constructions, which can be built out of the 24 Clever Frame® set. With their help, you will easily build nearly every imaginable fair stand