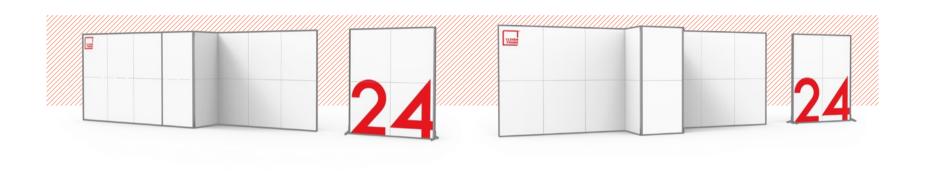

## L24: FRAMES

On the following pages you will find over sixty out of more than a hundred of possible promotional constructions, which can be built out of the 24 Clever Frame® set. With their help, you will easily build nearly every imaginable fair stand