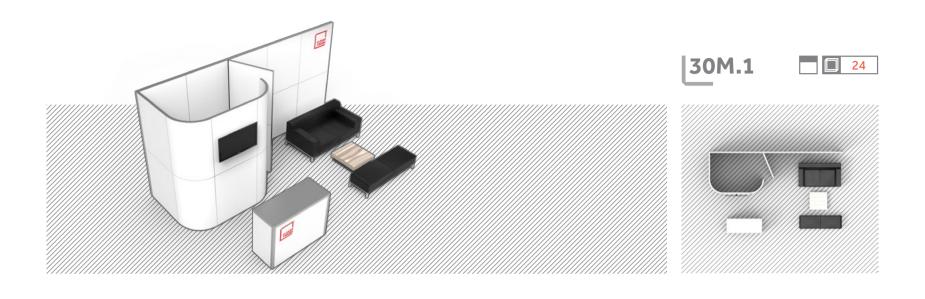

## 30: SQUARE METERS

A few further propositions are mostly fair stands designed for particular space. In this case it's 30 square meters. Allow us to inspire you