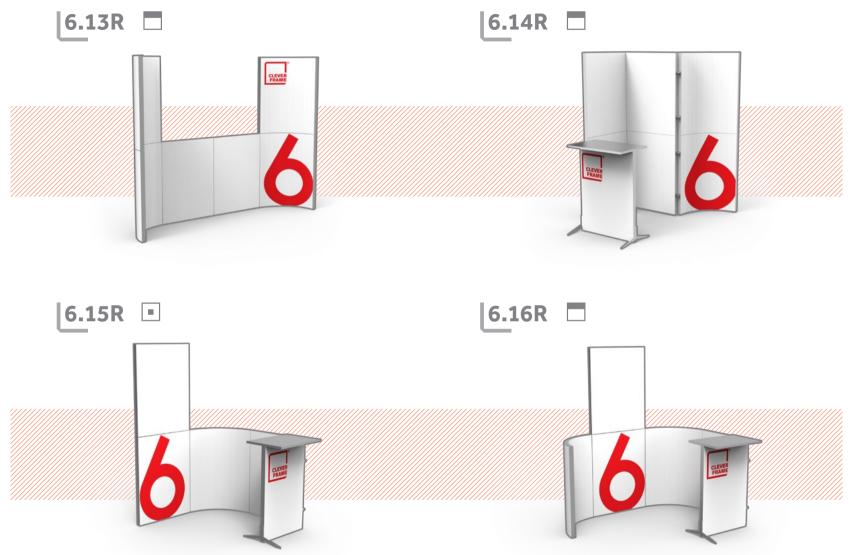

## L12: CURVED FRAMES

If you're missing soft lines in your architecture, simply use the curved frames. Thanks to these solutions the range of available possibilities grows rapidly. See it for yourself

## L24: FRAMES

On the following pages you will find over sixty out of more than a hundred of possible promotional constructions, which can be built out of the 24 Clever Frame® set. With their help, you will easily build nearly every imaginable fair stand