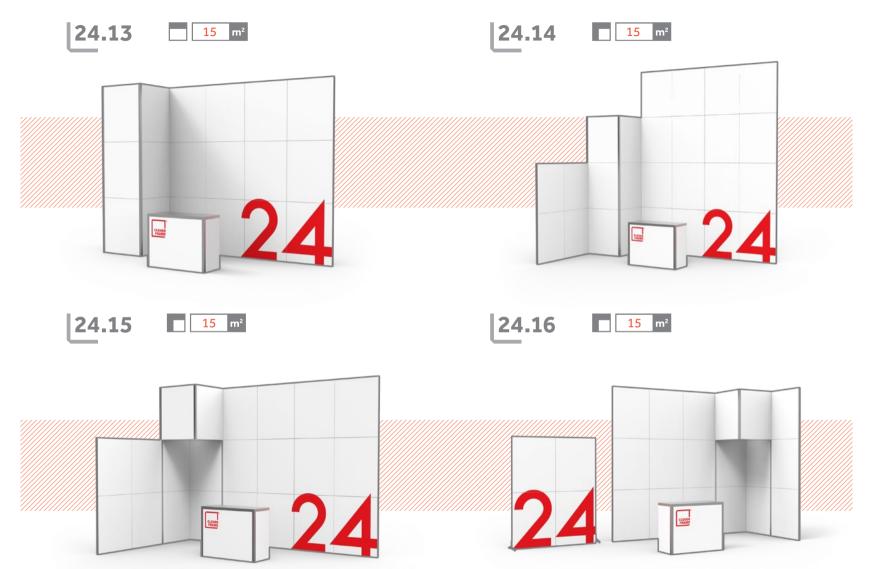

## L24: FRAMES

On the following pages you will find over sixty out of more than a hundred of possible promotional constructions, which can be built out of the 24 Clever Frame® set. With their help, you will easily build nearly every imaginable fair stand