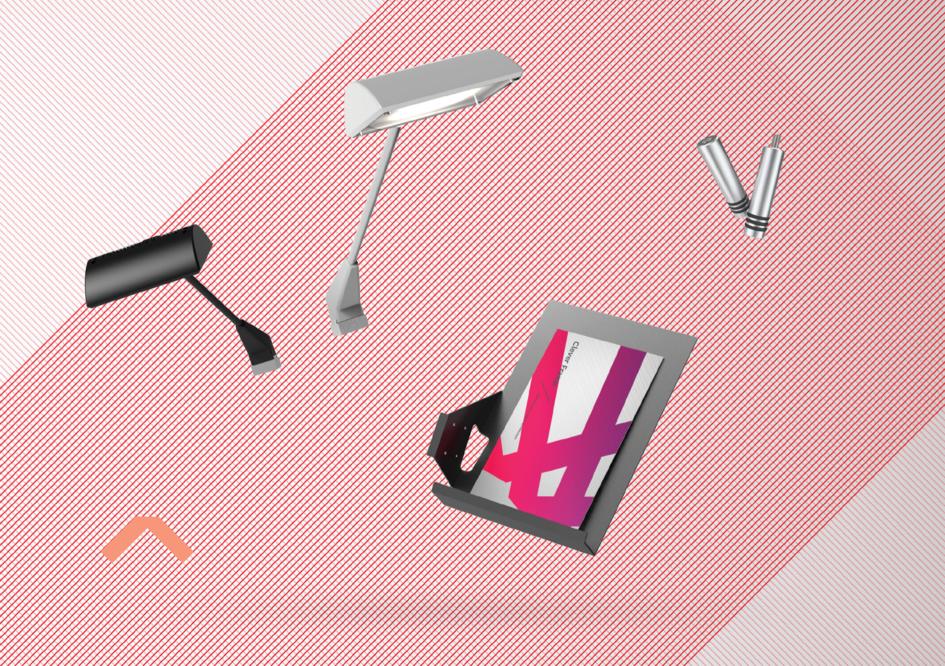

## **ADDITIONAL ELEMENTS**

A promotional stand is not only forms. Certainly you require it to serve particular functions. Beneath you will find various solutions, which can be used with your Clever Frame® stands

[2

BENT ALUMINUM SHELF 75/100 CM

**CABINET** 

BACKLIT PANEL HALOGEN LAMP LED LAMP

1

**STRAIGHT LEAFLET HOLDER** FOR THE TECHNICAL FRAME

**SLANTING LEAFLET HOLDER** FOR THE TECHNICAL FRAME

INTERNAL **LEAFLET HOLDER** FOR THE PYLON

**LEAFLET HOLDER** 

**LEAFLET HOLDER** FOR THE LATERAL SUPPORT PROFILE

<u>L</u>1

[2

**SPACE FOR A CONVERSATION**WITH THE CUSTOMER

**SMALL STORAGE** 

13

**OPEN** STORAGE **SPACE** 