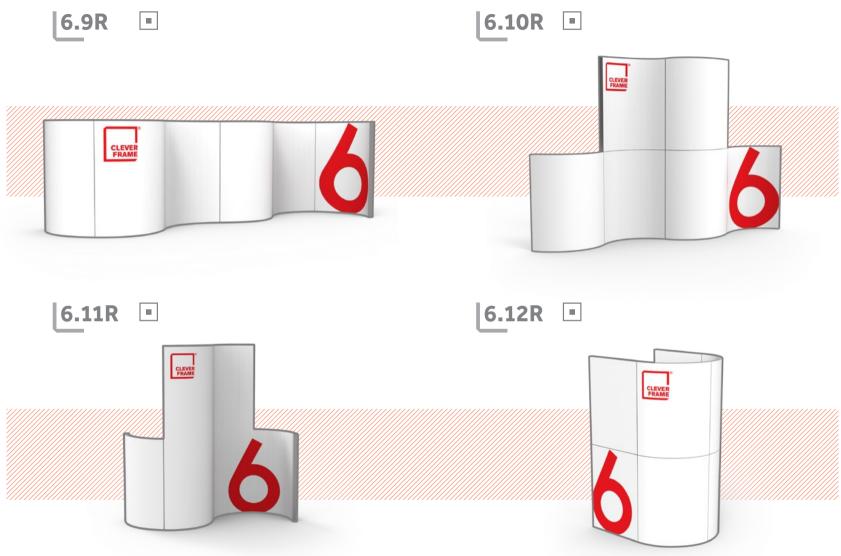

## L12: CURVED FRAMES

If you're missing soft lines in your architecture, simply use the curved frames. Thanks to these solutions the range of available possibilities grows rapidly. See it for yourself

## L24: FRAMES

On the following pages you will find over sixty out of more than a hundred of possible promotional constructions, which can be built out of the 24 Clever Frame® set. With their help, you will easily build nearly every imaginable fair stand