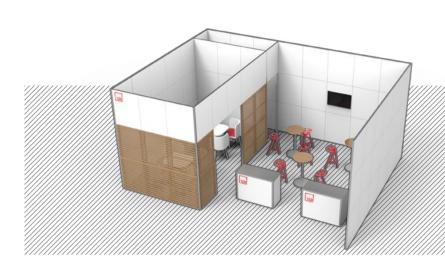

## 50: SQUARE METERS

If you need to manage around 50 square meters of space, you might find the following projects useful. We have the pleasure to present to you the most popular and impressive solutions designed for this specific area