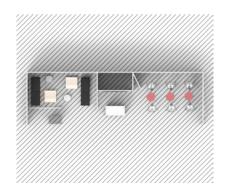

## L24: FRAMES

On the following pages you will find over sixty out of more than a hundred of possible promotional constructions, which can be built out of the 24 Clever Frame® set. With their help, you will easily build nearly every imaginable fair stand

24.29 20 m<sup>2</sup>

24.30 20 m<sup>2</sup>

24.31 20 m²

24.32 20 m<sup>2</sup>

24.60

36 m²

24.59 1 36 m<sup>2</sup>