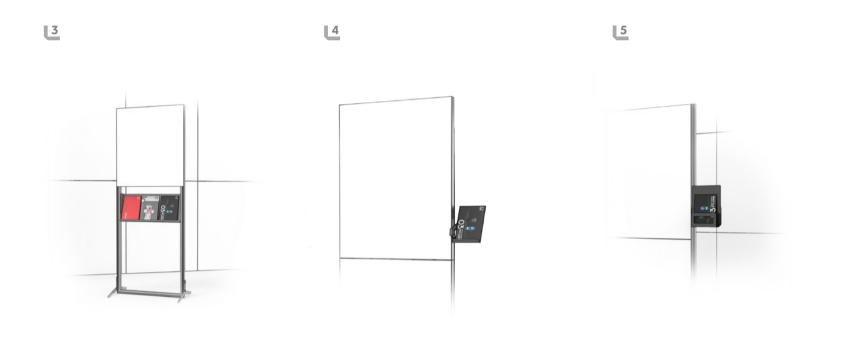

[2

BENT ALUMINUM SHELF 75/100 CM

**CABINET** 

BACKLIT PANEL HALOGEN LAMP LED LAMP

1

**STRAIGHT LEAFLET HOLDER** FOR THE TECHNICAL FRAME

**SLANTING LEAFLET HOLDER** FOR THE TECHNICAL FRAME

INTERNAL **LEAFLET HOLDER** FOR THE PYLON

**LEAFLET HOLDER** 

**LEAFLET HOLDER** FOR THE LATERAL SUPPORT PROFILE

<u>L</u>1

[2

**SPACE FOR A CONVERSATION**WITH THE CUSTOMER

**SMALL STORAGE** 

13

**OPEN** STORAGE **SPACE** 

**CLOSED** STORAGE

<u>L</u>

2

**TABLET** HOLDER

MULTIMEDIA PYLON

<u>\_3</u>

<u>4</u>

TV MOUNTED BETWEEN TWO FRAMES

**TV** HOLDER

<u>L</u>1

[2

PROMO 1 TABLE

**COUNTER** 110/130

3

**SEPARATED SPACE** FOR CONVERSATIONS WITH THE CUSTOMERS

**CLOSED ROOM** FOR CONVERSATIONS WITH THE CUSTOMERS