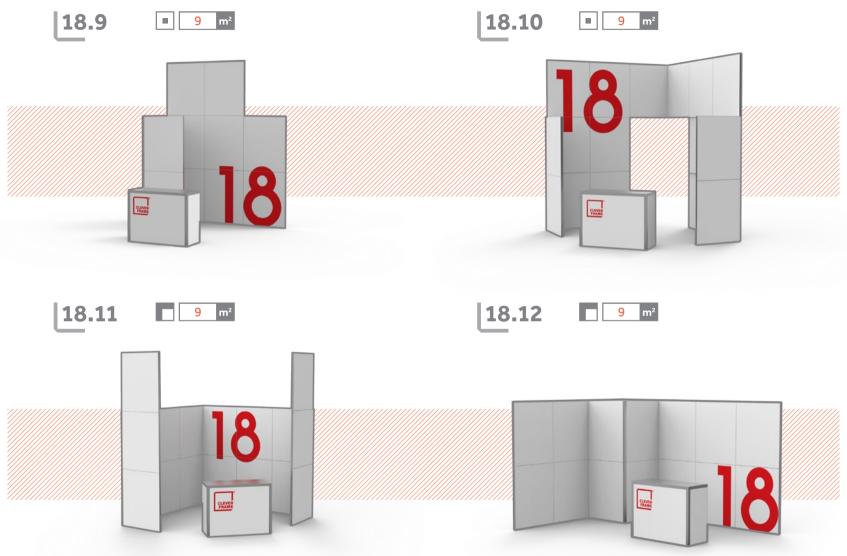

## L18: FRAMES

18 frames add the possibility to create even larger number of configurations. This amount is sufficient to create constructions for both events and trade shows. You can also divide it into several smaller objects. Let new, much bigger possibilities open up to you