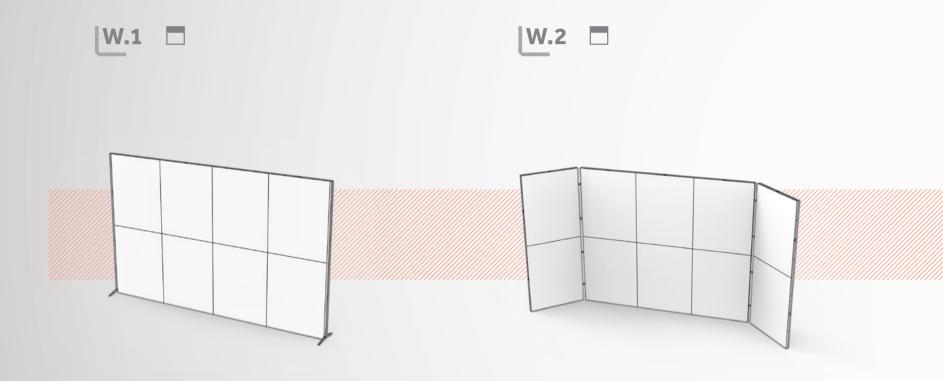

frames and size of the space that is at your disposal.

If there are answers you are still missing - we are at your service. We serve with advice and experience as we believe that the way you present your product or service is one of the most important elements of a successful sales process.

Clever Frame® Team.

#### **CLEVER FRAME® STANDS**

### SMALL CONSTRUCTIONS 6. 24 24 frames horizontal 49 LARGE CONSTRUCTIONS PROMO 1 **ADDITIONAL ELEMENTS** 1. Product exposition 92 3. Leaflet holders 94 4. Storage 96 5. Multimedia 98

### **HOW TO USE THIS CATALOG?**

1. SELECT A STAND 2. SELECT ADDITIONAL ELEMENTS 3. YOUR CLEVER FRAME®! 5-87 92-100 PRODUCT EXPOSITION LIGHTING LEAFLET HOLDERS STAND SELECTION STORAGE MULTIMEDIA **CONVERSATION WITH** 

THE CUSTOMER















# **LEVENT WALLS**



W.3 
W.4



## L12: FRAMES

12 of our frames allow creating tens of configurations. Below you will find those, which are recognized by our customers as most functional and have been used most often. To this set we have added a series of our proposals. Let yourself be inspired!











## L12: CURVED FRAMES

If you're missing soft lines in your architecture, simply use the curved frames. Thanks to these solutions the range of available possibilities grows rapidly. See it for yourself













## L18: FRAMES

18 frames add the possibility to create even larger number of configurations. This amount is sufficient to create constructions for both events and trade shows. You can also divide it into several smaller objects. Let new, much bigger possibilities open up to you