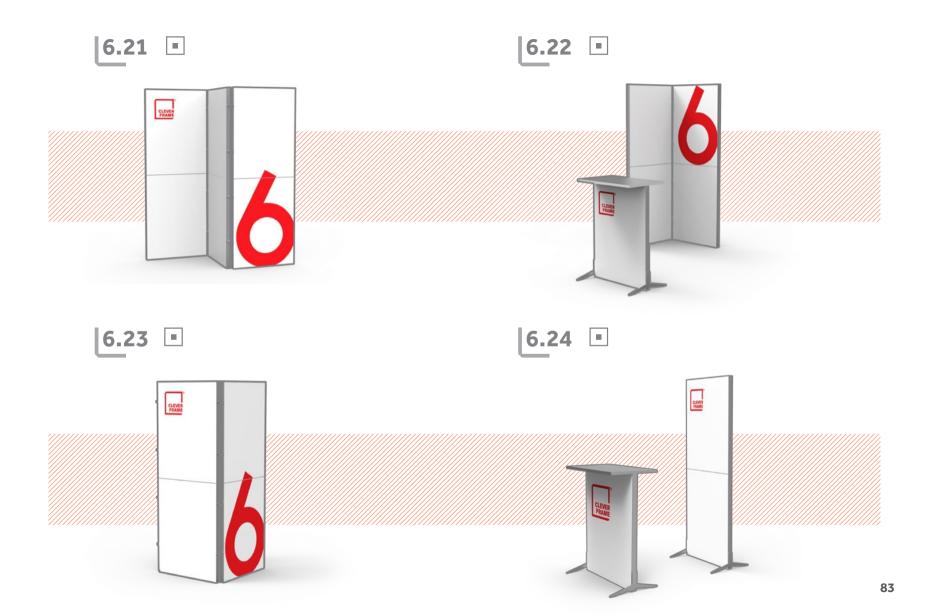

## LPROMO 1

Small promotion stands are some of the most frequently used during daily product exposition. You can use them effortlessly at your sales point as well as outside of it ■