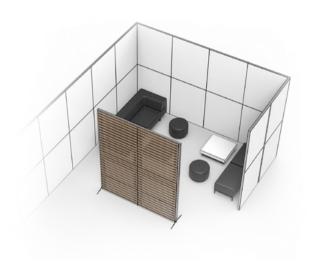

**TV** HOLDER

<u>L</u>1

[2

PROMO 1 TABLE

**COUNTER** 110/130

3

**SEPARATED SPACE** FOR CONVERSATIONS WITH THE CUSTOMERS

**CLOSED ROOM** FOR CONVERSATIONS WITH THE CUSTOMERS