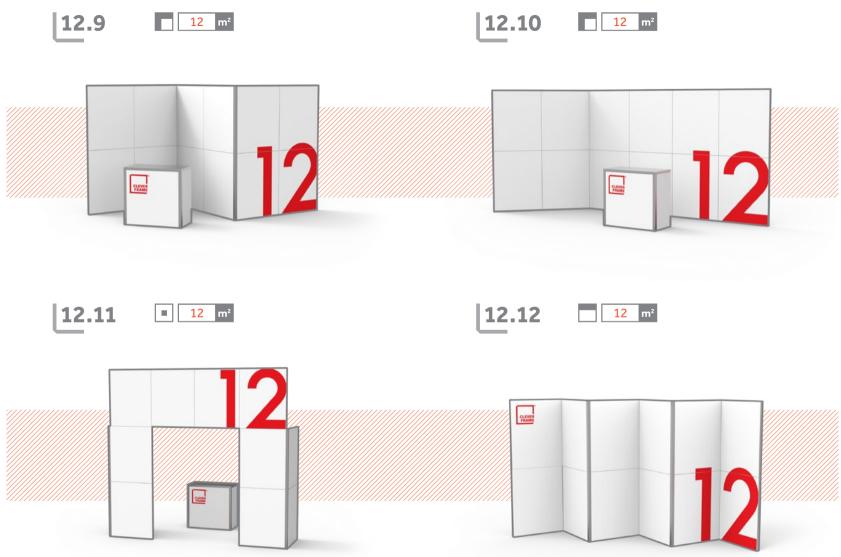

## L12: FRAMES

12 of our frames allow creating tens of configurations. Below you will find those, which are recognized by our customers as most functional and have been used most often. To this set we have added a series of our proposals. Let yourself be inspired!