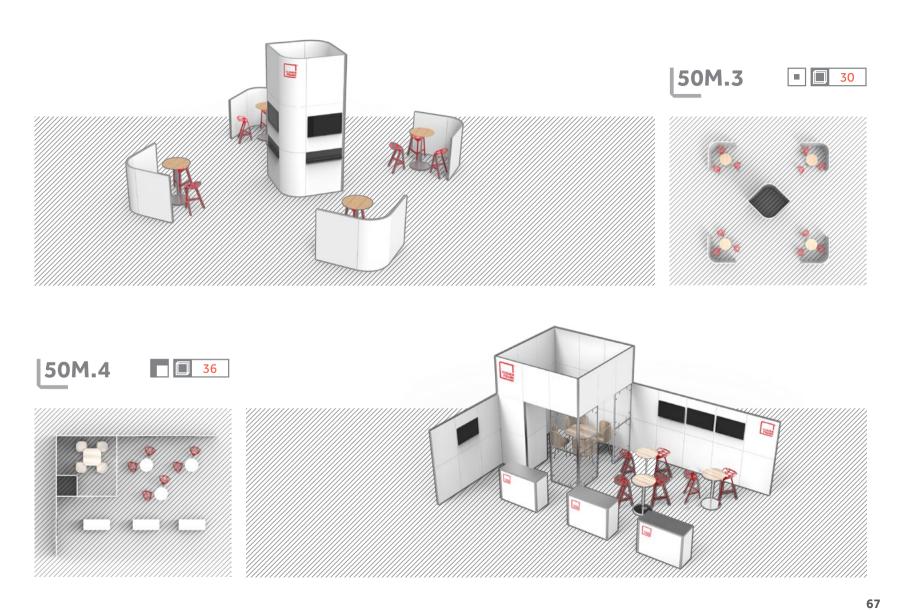

## 50: SQUARE METERS

If you need to manage around 50 square meters of space, you might find the following projects useful. We have the pleasure to present to you the most popular and impressive solutions designed for this specific area