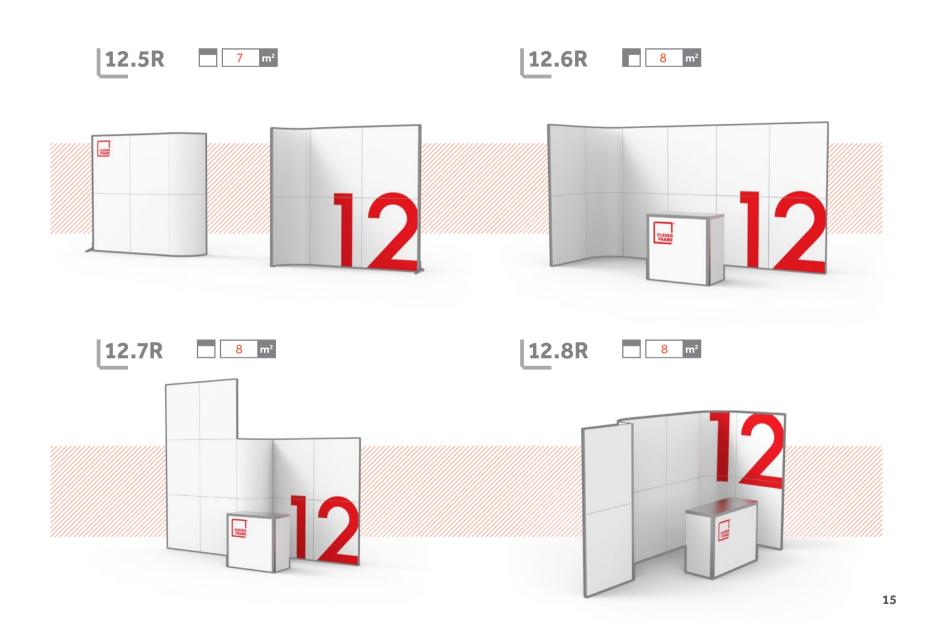

## L12: CURVED FRAMES

If you're missing soft lines in your architecture, simply use the curved frames. Thanks to these solutions the range of available possibilities grows rapidly. See it for yourself