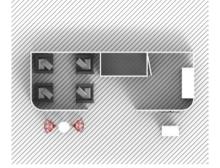

## L24: FRAMES

On the following pages you will find over sixty out of more than a hundred of possible promotional constructions, which can be built out of the 24 Clever Frame® set. With their help, you will easily build nearly every imaginable fair stand

24.29 20 m<sup>2</sup>

24.30 20 m<sup>2</sup>

24.31 20 m²

24.32 20 m<sup>2</sup>

24.60

36 m²

24.59 1 36 m<sup>2</sup>