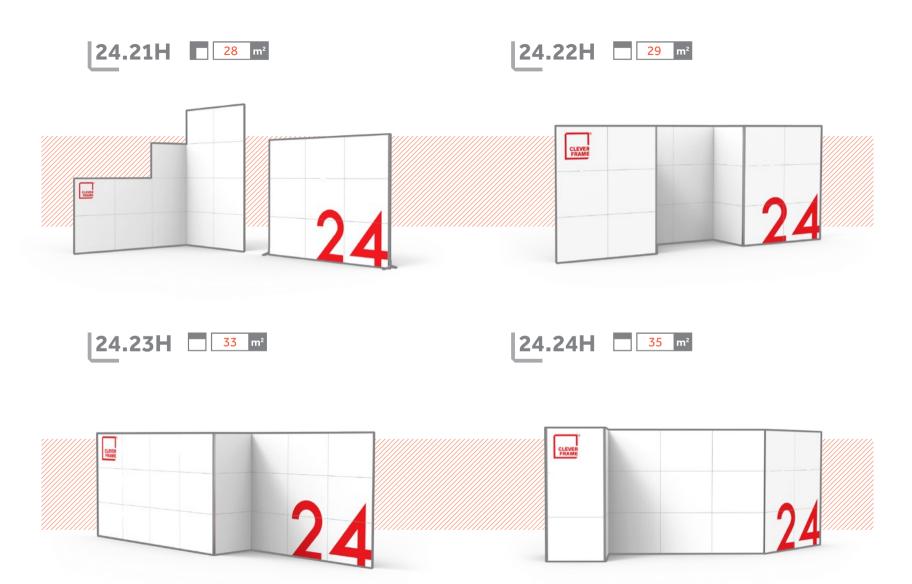

## L24: FRAMES

On the following pages you will find over sixty out of more than a hundred of possible promotional constructions, which can be built out of the 24 Clever Frame® set. With their help, you will easily build nearly every imaginable fair stand

## **L24: HORIZONTAL FRAMES**

Our frames can be also aligned horizontally. Thereby the height of your stand will be reduced for the benefit of its broadening. Allow us to inspire you with the following propositions to use the system in even more creative ways