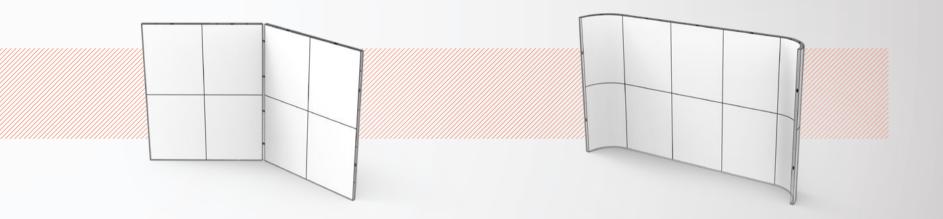

## L12: CURVED FRAMES

If you're missing soft lines in your architecture, simply use the curved frames. Thanks to these solutions the range of available possibilities grows rapidly. See it for yourself