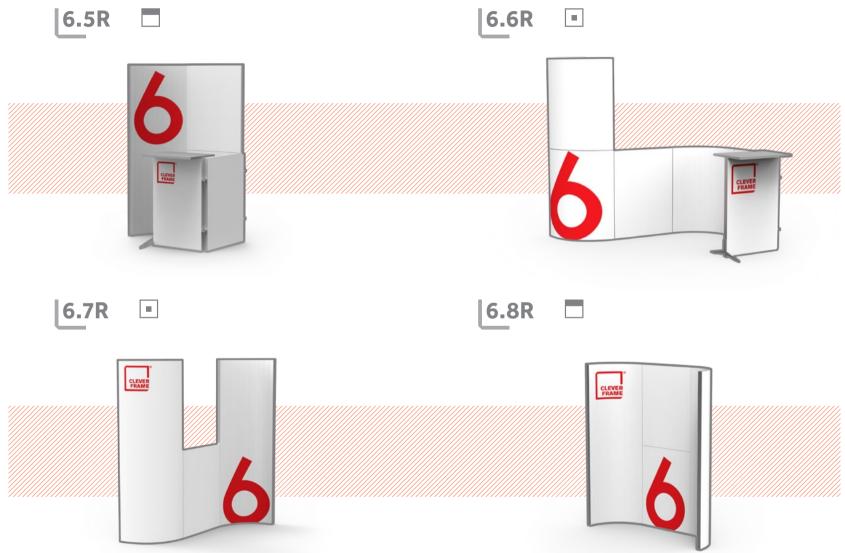

## L12: CURVED FRAMES

If you're missing soft lines in your architecture, simply use the curved frames. Thanks to these solutions the range of available possibilities grows rapidly. See it for yourself

## L24: FRAMES

On the following pages you will find over sixty out of more than a hundred of possible promotional constructions, which can be built out of the 24 Clever Frame® set. With their help, you will easily build nearly every imaginable fair stand