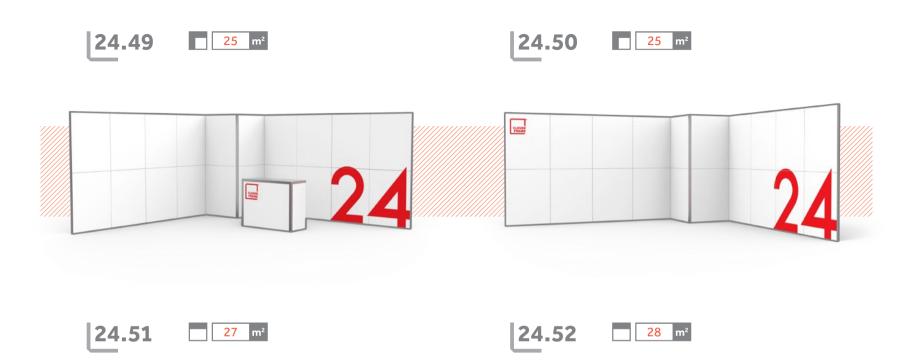

## L24: FRAMES

On the following pages you will find over sixty out of more than a hundred of possible promotional constructions, which can be built out of the 24 Clever Frame® set. With their help, you will easily build nearly every imaginable fair stand