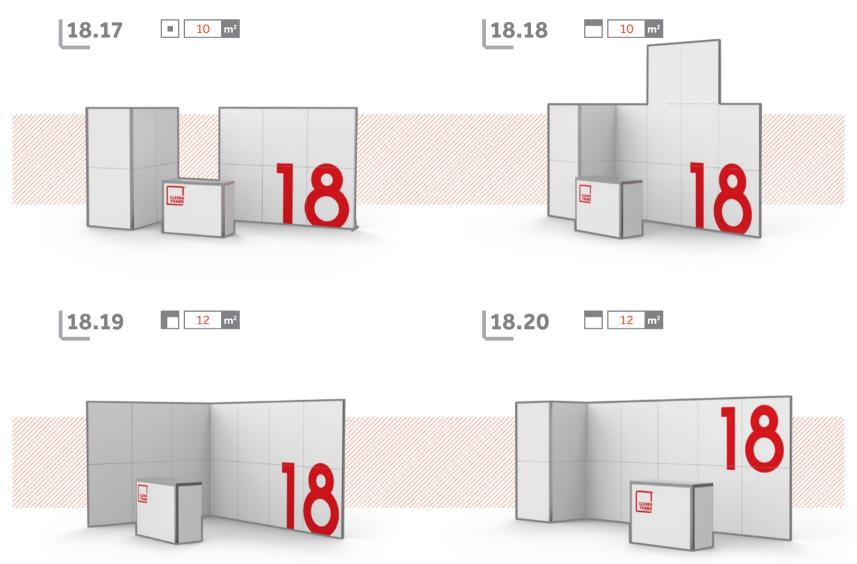

## L18: FRAMES

18 frames add the possibility to create even larger number of configurations. This amount is sufficient to create constructions for both events and trade shows. You can also divide it into several smaller objects. Let new, much bigger possibilities open up to you