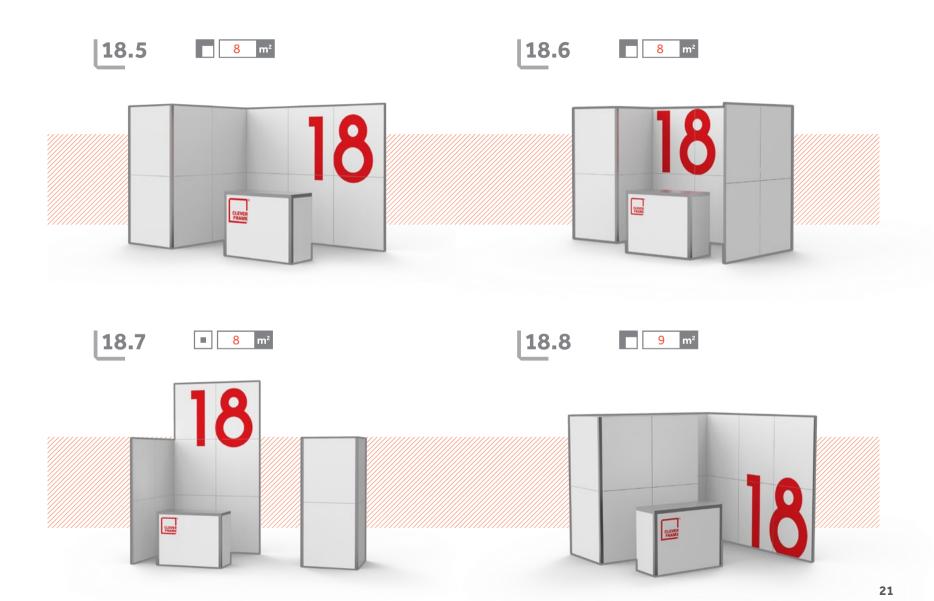

## L18: FRAMES

18 frames add the possibility to create even larger number of configurations. This amount is sufficient to create constructions for both events and trade shows. You can also divide it into several smaller objects. Let new, much bigger possibilities open up to you