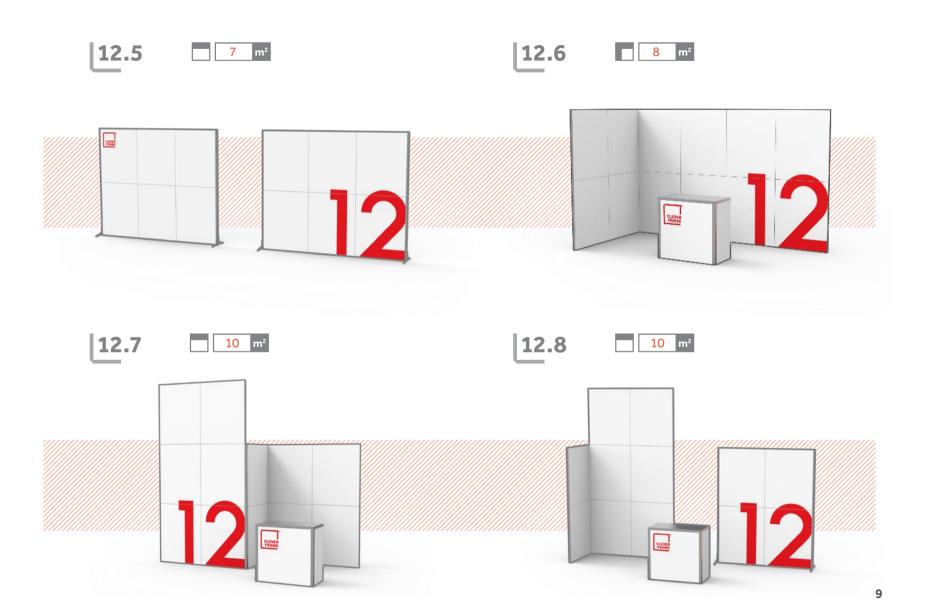

## L12: FRAMES

12 of our frames allow creating tens of configurations. Below you will find those, which are recognized by our customers as most functional and have been used most often. To this set we have added a series of our proposals. Let yourself be inspired!