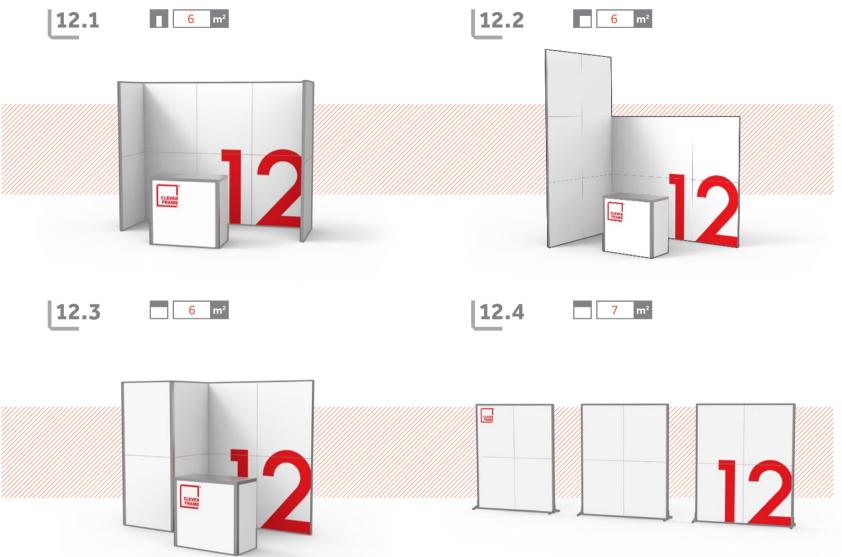

## L12: FRAMES

12 of our frames allow creating tens of configurations. Below you will find those, which are recognized by our customers as most functional and have been used most often. To this set we have added a series of our proposals. Let yourself be inspired!