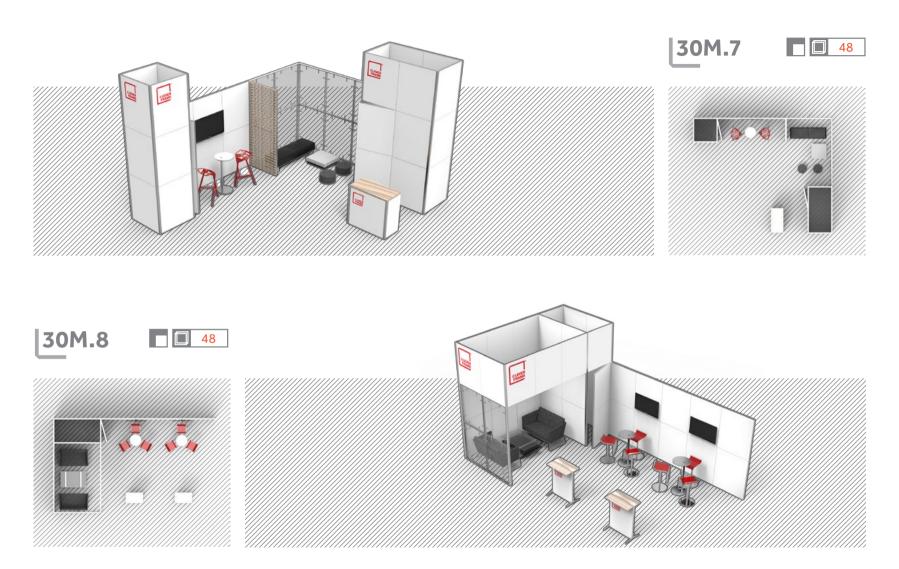

## 30: SQUARE METERS

A few further propositions are mostly fair stands designed for particular space. In this case it's 30 square meters. Allow us to inspire you