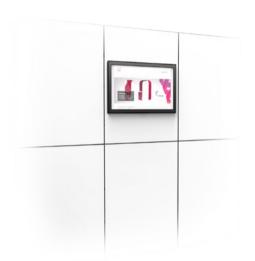

**TV** HOLDER

<u>L</u>1

[2

PROMO 1 TABLE

**COUNTER** 110/130

3

**SEPARATED SPACE** FOR CONVERSATIONS WITH THE CUSTOMERS

**CLOSED ROOM** FOR CONVERSATIONS WITH THE CUSTOMERS