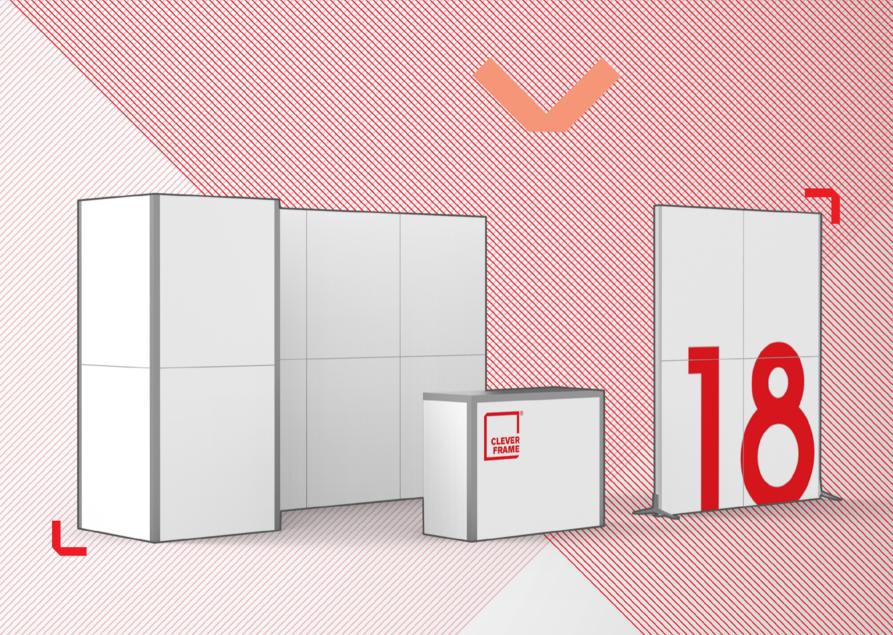

## L18: FRAMES

18 frames add the possibility to create even larger number of configurations. This amount is sufficient to create constructions for both events and trade shows. You can also divide it into several smaller objects. Let new, much bigger possibilities open up to you