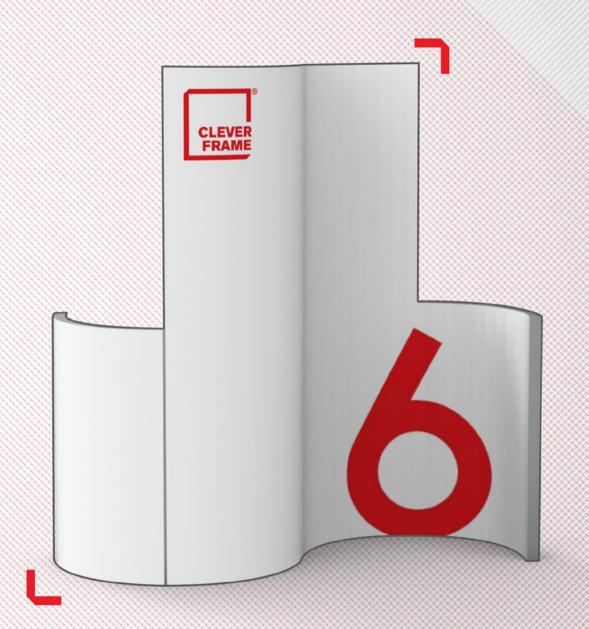

## LPROMO 1 R

The ideas previously presented to you, might be entirely reshaped by means of special curved frames. Look how easily could you transform the look of your stand